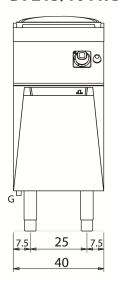

Oil temperature controlled by mechanical thermostat with a range from 100 to 185  $^{\circ}\text{C}.$ 

| Technical Data           |             |
|--------------------------|-------------|
| Model                    | D7215/10FRG |
| Width (mm)               | 400,00      |
| Depth (mm)               | 730,00      |
| Height (mm)              | 870,00      |
| VOLUME                   | 0,43        |
| WEIGHT                   | 71,00       |
| SUPPLY                   |             |
| Gas power                | 14          |
| Electric power           |             |
| Internal ovens dimension |             |
| OVEN CAPACITY            |             |
| Plate dimensions (mm)    |             |
| TANK DIMENSIONS          |             |
| Tank capacity (I)        |             |

#### D7215/10 FRG