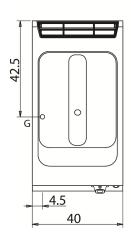

#### D7215/10 FRG

#### **KEY**

**E** power supply **G** gas connection **H2O** water inlet **S** water outlet

| Connection                | Power | Diameter | Supply |
|---------------------------|-------|----------|--------|
| Gas connecton             | 14    | 1/2"     |        |
| Electric connecton        |       |          |        |
| Cold water connecton      |       |          |        |
| Hot water connecton       |       |          |        |
| Cold soft water connecton |       |          |        |
| Drain (Ø)                 |       |          |        |
| 2° Drain (Ø)              |       |          |        |