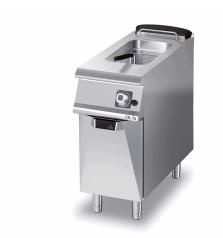

## 1-BASIN GAS DEEP FAT FRYER 15 LTS.

#### General characteristics

Stainless steel outer coatings and feet.

Worktops made of 1,5 mm thick, brushed AISI 304 stainless steel.

Adjustable worktop height from 840 to 900 mm.

Contoured control panels with controls tilted towards the operator.

#### Technical/functional characteristics

Outer casing and feet in stainless steel.

Adjustable worktop height, ranging from 840 to 900 mm.

AISI 18/10 stainless steel pan, with cool zone and foam area.

Oil discharge tap.