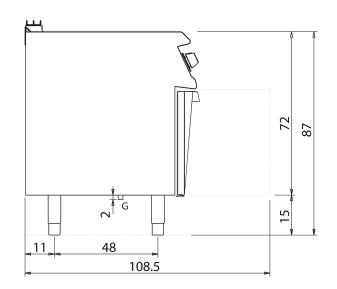

Oil temperature controlled by mechanical thermostat with a range from 100 to 185  $^{\circ}\text{C}.$ 

| Technical Data           |             |
|--------------------------|-------------|
| Model                    | D7215/10FRG |
| Width (mm)               | 400,00      |
| Depth (mm)               | 730,00      |
| Height (mm)              | 870,00      |
| VOLUME                   | 0,43        |
| WEIGHT                   | 71,00       |
| SUPPLY                   |             |
| Gas power                | 14          |
| Electric power           |             |
| Internal ovens dimension |             |
| OVEN CAPACITY            |             |
| Plate dimensions (mm)    |             |
| TANK DIMENSIONS          |             |
| Tank capacity (I)        |             |

#### D7215/10 FRG

#### **KEY**

**E** power supply **G** gas connection **H2O** water inlet **S** water outlet

| Connection                | Power | Diameter | Supply |
|---------------------------|-------|----------|--------|
| Gas connecton             | 14    | 1/2"     |        |
| Electric connecton        |       |          |        |
| Cold water connecton      |       |          |        |
| Hot water connecton       |       |          |        |
| Cold soft water connecton |       |          |        |
| Drain (Ø)                 |       |          |        |
| 2° Drain (Ø)              |       |          |        |