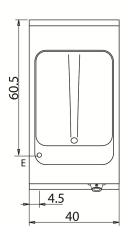

## **KEY**

**E** power supply **G** gas connection **H20** water inlet **S** water outlet

| Connection                | Power | Diameter | Supply |
|---------------------------|-------|----------|--------|
| Gas connecton             |       |          |        |
| Electric connecton        | 9     | 400      |        |
| Cold water connecton      |       |          | 0      |
| Hot water connecton       |       |          |        |
| Cold soft water connecton |       |          |        |
| Drain (Ø)                 |       |          |        |
| 2° Drain (Ø)              |       |          |        |