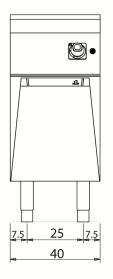

| Technical Data           |             |
|--------------------------|-------------|
| Model                    | D7210/10FRE |
| Width (mm)               | 400,00      |
| Depth (mm)               | 730,00      |
| Height (mm)              | 870,00      |
| VOLUME                   | 0,40        |
| WEIGHT                   | 57,00       |
| SUPPLY                   |             |
| Gas power                |             |
| Electric power           | 9           |
| Internal ovens dimension |             |
| OVEN CAPACITY            |             |
| Plate dimensions (mm)    |             |
| TANK DIMENSIONS          |             |
| Tank capacity (I)        |             |