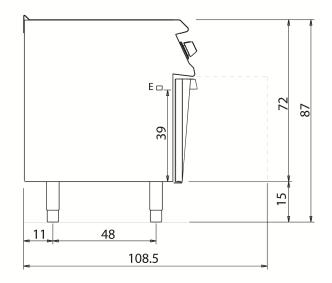

| Technical Data           |             |
|--------------------------|-------------|
| Model                    | D7210/10FRE |
| Width (mm)               | 400,00      |
| Depth (mm)               | 730,00      |
| Height (mm)              | 870,00      |
| VOLUME                   | 0,40        |
| WEIGHT                   | 57,00       |
| SUPPLY                   |             |
| Gas power                |             |
| Electric power           | 9           |
| Internal ovens dimension |             |
| OVEN CAPACITY            |             |
| Plate dimensions (mm)    |             |
| TANK DIMENSIONS          |             |
| Tank capacity (I)        |             |