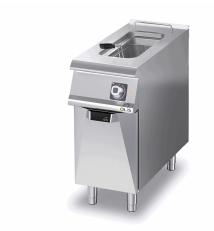

## 1-BASIN ELECTRIC DEEP FAT FRYER 10 LTS.

#### Technical/functional characteristics

Outer casing and feet in stainless steel.

Adjustable worktop height, ranging from 840 to 900 mm.

AISI 18/10 stainless steel pan, with cool zone and foam area.

Oil discharge tap.

Oil drip pan available upon request.

Safety thermostat (230°C) to prevent oil overheating.

AISI 304 stainless steel armoured heaters positioned in the bowl for heating operations; can be rotated more than  $90^{\circ}$ .

| Technical Data           |             |
|--------------------------|-------------|
| Model                    | D7210/10FRE |
| Width (mm)               | 400,00      |
| Depth (mm)               | 730,00      |
| Height (mm)              | 870,00      |
| VOLUME                   | 0,40        |
| WEIGHT                   | 57,00       |
| SUPPLY                   |             |
| Gas power                |             |
| Electric power           | 9           |
| Internal ovens dimension |             |
| OVEN CAPACITY            |             |
| Plate dimensions (mm)    |             |
| TANK DIMENSIONS          |             |
| Tank capacity (I)        |             |