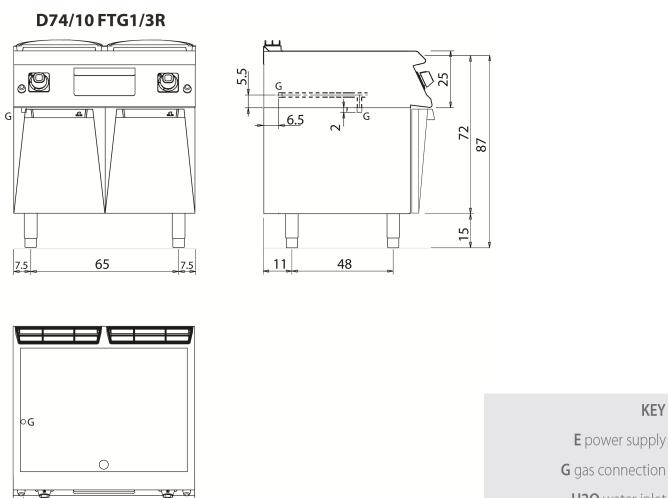

| Technical Data           |               |  |
|--------------------------|---------------|--|
| Model                    | D74/10FTG1/3R |  |
| Width (mm)               | 800,00        |  |
| Depth (mm)               | 730,00        |  |
| Height (mm)              | 870,00        |  |
| VOLUME                   | 0,80          |  |
| WEIGHT                   | 122,00        |  |
| SUPPLY                   | GAS           |  |
| Gas power                | 12            |  |
| Electric power           |               |  |
| Internal ovens dimension |               |  |
| OVEN CAPACITY            |               |  |
| Plate dimensions (mm)    | 735x530x14.5  |  |
| TANK DIMENSIONS          |               |  |
| Tank capacity (I)        |               |  |

# **GRIDDLE PLATES**

<u>4.</u>5

80

Weinnovate co

**E** power supply **G** gas connection H2O water inlet **S** water outlet

| Connection                | Power | Diameter | Supply |
|---------------------------|-------|----------|--------|
| Gas connecton             | 12    | 1/2"     |        |
| Electric connecton        |       |          |        |
| Cold water connecton      |       |          |        |
| Hot water connecton       |       |          |        |
| Cold soft water connecton |       |          |        |
| Drain (Ø)                 |       |          |        |
| 2° Drain (Ø)              |       |          |        |