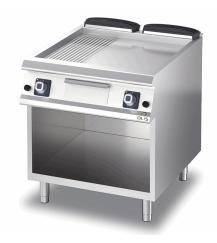

#### Model D74/10FTG1/3R

Code CR0993979

## GAS GRIDDLE WITH 1/3 GROOVED PLATE ON OPEN CUPBOARD

#### Technical/functional characteristics

Outer casing and feet in stainless steel.

Adjustable worktop height, ranging from 840 to 900 mm. Recessed hot plate, 40 mm lower than worktop surface.

Enamelled hot plate surface mixted.

Plate slants 10mm forwards.

Large grease drawer.

Burner with self-stabilizing flame.

Temperature adjustment and regulation with safety tap and thermocouple (200-400°C) or thermostat safety valve with thermocouple (110-280°C).