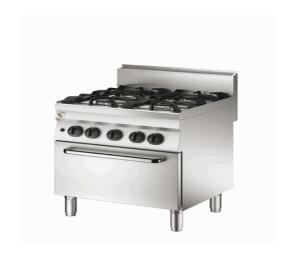

#### General characteristics

The SNACK 650 range by OLIS has been created with a distinctive design for all its equipment, both in the top and single-unit version, with large knobs and an ergonomic shape for the control panels. The wide selection of machines and their high performance make this range the ideal choice for rooms with a limited amount of space that still need efficient machines. The range's modularity allows for endless combinations with installations placed on cabinet bases or tables.

## 4 GAS BURNERS BOILING TOP WITH GAS OVEN

#### Technical/functional characteristics

These hobs have the power of large-size models.  $3.5\ kW$  and 5.5kW burners. The hob is moulded from a single piece of AISI 304 18/10 stainless steel with Scotch Brite finish, with ample rounded corners and large capacity to collect overflowing liquids. Enamelled cast iron pan stands ensuring that they will last over time. The gas hobs are designed with pilot flame, thermocouple and valved tap to ensure maximum safety. A light indicates when the appliance is powered. GN 1/1-size ovens gas version with adjustable temperature from 140-280°C.