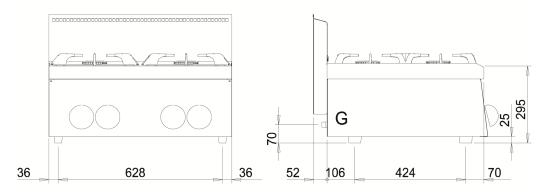

| Technical Data           |              |
|--------------------------|--------------|
| Model                    | OC6FG7G      |
| Width (mm)               | 700,00       |
| Depth (mm)               | 650,00       |
| Height (mm)              | 870,00       |
| VOLUME                   | 0,38         |
| WEIGHT                   | 80,00        |
| SUPPLY                   | GAS          |
| Gas power                | 23           |
| Electric power           |              |
| Internal ovens dimension | 570x530x295h |
| OVEN CAPACITY            | GN1/1        |
| Plate dimensions (mm)    |              |
| TANK DIMENSIONS          |              |
| Tank capacity (I)        |              |

#### KEY

**E** power supply **G** gas connection **H2O** water inlet **S** water outlet

| Connection                | Power | Diameter | Supply |
|---------------------------|-------|----------|--------|
| Gas connecton             | 23    | 1/2"     |        |
| Electric connecton        |       |          |        |
| Cold water connecton      |       |          |        |
| Hot water connecton       |       |          |        |
| Cold soft water connecton |       |          |        |
| Drain (Ø)                 |       |          |        |
| 2° Drain (Ø)              |       |          |        |