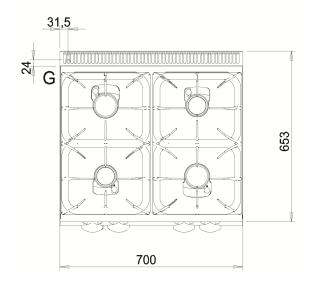

| Technical Data           |              |
|--------------------------|--------------|
| Model                    | OC6FG7G      |
| Width (mm)               | 700,00       |
| Depth (mm)               | 650,00       |
| Height (mm)              | 870,00       |
| VOLUME                   | 0,38         |
| WEIGHT                   | 80,00        |
| SUPPLY                   | GAS          |
| Gas power                | 23           |
| Electric power           |              |
| Internal ovens dimension | 570x530x295h |
| OVEN CAPACITY            | GN1/1        |
| Plate dimensions (mm)    |              |
| TANK DIMENSIONS          |              |
| Tank capacity (I)        |              |

#### KEY

**E** power supply **G** gas connection **H2O** water inlet **S** water outlet

| Connection                | Power | Diameter | Supply |
|---------------------------|-------|----------|--------|
| Gas connecton             | 23    | 1/2"     |        |
| Electric connecton        |       |          |        |
| Cold water connecton      |       |          |        |
| Hot water connecton       |       |          |        |
| Cold soft water connecton |       |          |        |
| Drain (Ø)                 |       |          |        |
| 2° Drain (Ø)              |       |          |        |