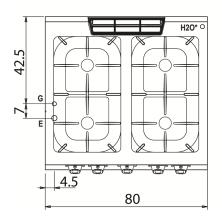

Stainless steel drip bowls.

| Technical Data           |           |
|--------------------------|-----------|
| Model                    | D74/10TCG |
| Width (mm)               | 800,00    |
| Depth (mm)               | 730,00    |
| Height (mm)              | 280,00    |
| VOLUME                   | 0,30      |
| WEIGHT                   | 53,00     |
| SUPPLY                   |           |
| Gas power                | 18.2      |
| Electric power           |           |
| Internal ovens dimension |           |
| OVEN CAPACITY            |           |
| Plate dimensions (mm)    |           |
| TANK DIMENSIONS          |           |
| Tank capacity (I)        |           |
|                          |           |

## **KEY**

**E** power supply **G** gas connection **H2O** water inlet **S** water outlet

| Connection                | Power | Diameter | Supply |
|---------------------------|-------|----------|--------|
| Gas connecton             | 18.2  | 1/2"     |        |
| Electric connecton        |       |          |        |
| Cold water connecton      |       |          |        |
| Hot water connecton       |       |          |        |
| Cold soft water connecton |       |          |        |
| Drain (Ø)                 |       |          |        |
| 2° Drain (Ø)              |       |          |        |