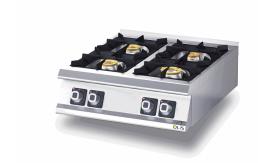

# 4-BURNER GAS RANGE TOP

#### Technical/functional characteristics

Outer casing and feet in stainless steel.

Adjustable worktop height, ranging from 840 to 900 mm.

Shaped cooker control panel with knobs slanted towards the operator.

Nickel-plated top burners with stable flame. Thermocouple safety valve with pilot light.

Acid-resistant black enamelled cast iron burner grates with long spokes suitable for supporting small pots and pans.

Stainless steel drip bowls.

| Technical Data           |           |
|--------------------------|-----------|
| Model                    | D74/10TCG |
| Width (mm)               | 800,00    |
| Depth (mm)               | 730,00    |
| Height (mm)              | 280,00    |
| VOLUME                   | 0,30      |
| WEIGHT                   | 53,00     |
| SUPPLY                   |           |
| Gas power                | 18.2      |
| Electric power           |           |
| Internal ovens dimension |           |
| OVEN CAPACITY            |           |
| Plate dimensions (mm)    |           |
| TANK DIMENSIONS          |           |
| Tank capacity (I)        |           |
|                          |           |