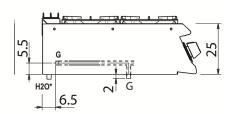

## **KEY**

**E** power supply **G** gas connection **H2O** water inlet **S** water outlet

| Connection                | Power | Diameter | Supply |
|---------------------------|-------|----------|--------|
| Gas connecton             | 18.2  | 1/2"     |        |
| Electric connecton        |       |          |        |
| Cold water connecton      |       |          |        |
| Hot water connecton       |       |          |        |
| Cold soft water connecton |       |          |        |
| Drain (Ø)                 |       |          |        |
| 2° Drain (Ø)              |       |          |        |