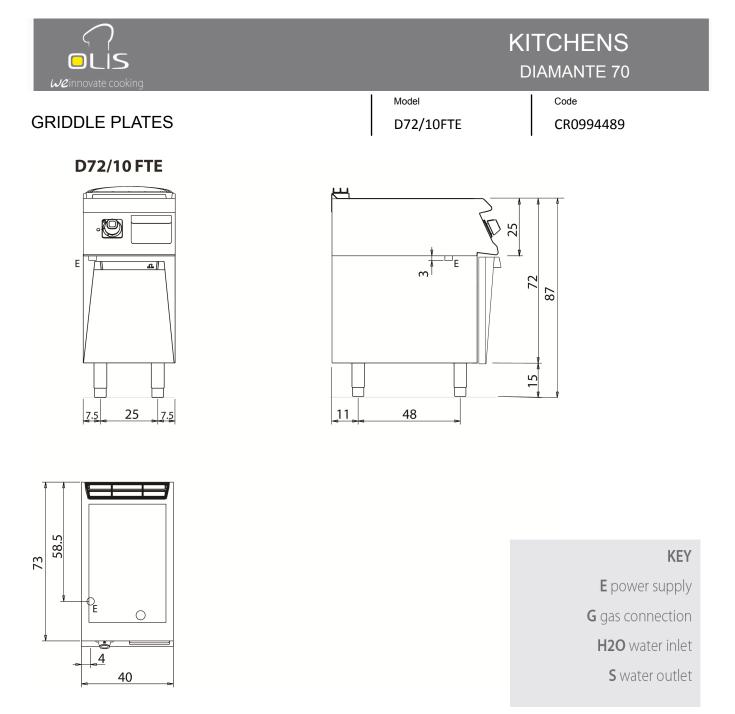

#### Model D72/10FTE

Code CR0994489

### Technical/functional characteristics

Outer casing and feet in stainless steel. Adjustable worktop height, ranging from 840 to 900 mm. Recessed hot plate, 40 mm lower than worktop surface. Enamelled hot plate surface, with hard polished chrome plating, available in smooth, ribbed or mixed finish versions. Plate slants 10mm forwards. Large grease drawer. Electric model: incoloy armoured heaters.

Thermostatically-controlled temperature range from 110 to 280°C. Safety thermostat.

| D72/10FTE    |
|--------------|
| 400,00       |
| 730,00       |
| 870,00       |
| 0,43         |
| 66,00        |
| EL           |
|              |
| 5.4          |
|              |
|              |
| 335x530x14.5 |
|              |
|              |
|              |

| Connection                | Power | Diameter | Supply |
|---------------------------|-------|----------|--------|
| Gas connecton             |       |          |        |
| Electric connecton        | 5.4   | 400      |        |
| Cold water connecton      |       |          | 0      |
| Hot water connecton       |       |          |        |
| Cold soft water connecton |       |          |        |
| Drain (Ø)                 |       |          |        |
| 2° Drain (Ø)              |       |          |        |