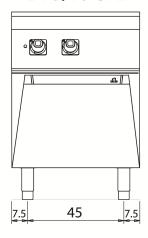

### General characteristics

Stainless steel outer coatings and feet.

Worktops made of 1,5 mm thick, brushed AISI 304 stainless steel.

Adjustable worktop height from 840 to 900 mm.

Contoured control panels with controls tilted towards the operator.

#### Technical/functional characteristics

Outer casing and feet in stainless steel.

Adjustable worktop height, ranging from 840 to 900 mm.

Moulded AISI 316 stainless steel pan with rounded edges to guarantee maximum corrosion resistance.

| Technical Data           |           |
|--------------------------|-----------|
| Model                    | D73/10CPE |
| Width (mm)               | 600,00    |
| Depth (mm)               | 730,00    |
| Height (mm)              | 870,00    |
| VOLUME                   | 0,51      |
| WEIGHT                   | 67,00     |
| SUPPLY                   |           |
| Gas power                |           |
| Electric power           | 9         |
| Internal ovens dimension |           |
| OVEN CAPACITY            |           |
| Plate dimensions (mm)    |           |
| TANK DIMENSIONS          |           |
| Tank capacity (I)        |           |