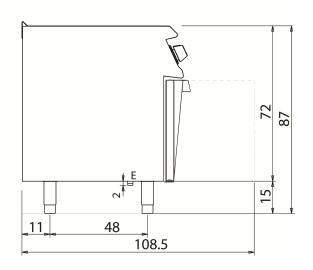

### General characteristics

Stainless steel outer coatings and feet.

Worktops made of 1,5 mm thick, brushed AISI 304 stainless steel.

Adjustable worktop height from 840 to 900 mm.

Contoured control panels with controls tilted towards the operator.

#### Technical/functional characteristics

Outer casing and feet in stainless steel.

Adjustable worktop height, ranging from 840 to 900 mm.

Moulded AISI 316 stainless steel pan with rounded edges to guarantee maximum corrosion resistance.

| Technical Data           |           |
|--------------------------|-----------|
| Model                    | D73/10CPE |
| Width (mm)               | 600,00    |
| Depth (mm)               | 730,00    |
| Height (mm)              | 870,00    |
| VOLUME                   | 0,51      |
| WEIGHT                   | 67,00     |
| SUPPLY                   |           |
| Gas power                |           |
| Electric power           | 9         |
| Internal ovens dimension |           |
| OVEN CAPACITY            |           |
| Plate dimensions (mm)    |           |
| TANK DIMENSIONS          |           |
| Tank capacity (I)        |           |