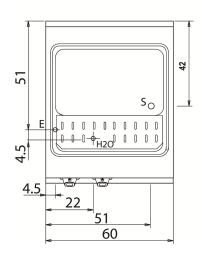

### KEY

**E** power supply **G** gas connection **H2O** water inlet **S** water outlet

| Connection                | Power | Diameter | Supply |
|---------------------------|-------|----------|--------|
| Gas connecton             |       |          |        |
| Electric connecton        | 9     | 400      |        |
| Cold water connecton      |       | 3/4"     | 0      |
| Hot water connecton       |       |          |        |
| Cold soft water connecton |       |          |        |
| Drain (Ø)                 |       | 1"       |        |
| 2° Drain (Ø)              |       |          |        |