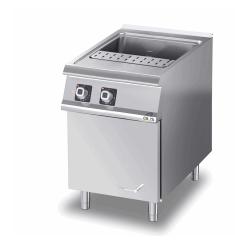

## KITCHENS DIAMANTE 70

PASTA-COOKER

Model
D73/10CPE

Code

CR0990059

### 1-BASIN ELECTRIC PASTA-COOKER 40LTS.

#### Technical/functional characteristics

Outer casing and feet in stainless steel.

Adjustable worktop height, ranging from 840 to 900 mm.

Moulded AISI 316 stainless steel pan with rounded edges to guarantee maximum corrosion resistance.

Electrovalve-controlled fast or slow water loading operations.

Stainless steel water dispenser and water discharge unit at ground level.

Safety manostat to avoid heating operations when no water in

AISI 304 stainless steel armoured heaters positioned in the bowl for heating operations; can be rotated  $90^\circ$  to allow cleaning.