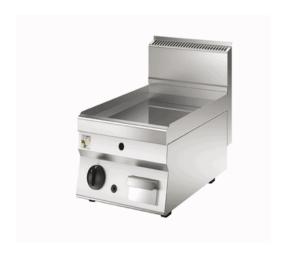

#### **GAS GRIDDLE PLATES**

Model OFT64GL Code CR0854099

#### General characteristics

The SNACK 650 range by OLIS has been created with a distinctive design for all its equipment, both in the top and single-unit version, with large knobs and an ergonomic shape for the control panels. The wide selection of machines and their high performance make this range the ideal choice for rooms with a limited amount of space that still need efficient machines. The range's modularity allows for endless combinations with installations placed on cabinet bases or tables.

## GAS GRIDDLE PLATE -**SMOOTH PLATE**

#### Technical/functional characteristics

The steel cooking plates are heated by gas burners, so as to guarantee that the temperature will rise rapidly and maintain the preselected values. The temperature can be adjusted from 120-280°C. The plates are equipped with splash guards so that the hob can be kept perfectly clean and hygienic. The work surface is slightly sloped so as to send sauces, grease and dressings into the capacious drip tray designed for this purpose. Designed with piezoelectric ignition, pilot flame, thermocouple and valved tap to ensure maximum safety.