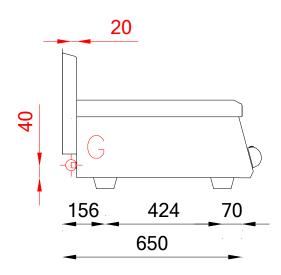

| Technical Data           |         |
|--------------------------|---------|
| Model                    | OFT64GL |
| Width (mm)               | 400,00  |
| Depth (mm)               | 650,00  |
| Height (mm)              | 295,00  |
| VOLUME                   | 0,15    |
| WEIGHT                   | 38,00   |
| SUPPLY                   | GAS     |
| Gas power                | 5       |
| Electric power           |         |
| Internal ovens dimension |         |
| OVEN CAPACITY            |         |
| Plate dimensions (mm)    | 396x555 |
| TANK DIMENSIONS          |         |
| Tank capacity (I)        |         |

# KEY

**E** power supply **G** gas connection **H2O** water inlet

**S** water outlet

| Connection                | Power | Diameter | Supply |
|---------------------------|-------|----------|--------|
| Gas connecton             | 5     | 1/2"     |        |
| Electric connecton        |       |          |        |
| Cold water connecton      |       |          |        |
| Hot water connecton       |       |          |        |
| Cold soft water connecton |       |          |        |
| Drain (Ø)                 |       |          |        |
| 2° Drain (Ø)              |       |          |        |