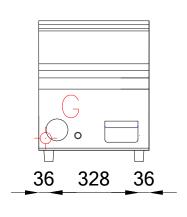

| Technical Data           |         |
|--------------------------|---------|
| Model                    | OFT64GL |
| Width (mm)               | 400,00  |
| Depth (mm)               | 650,00  |
| Height (mm)              | 295,00  |
| VOLUME                   | 0,15    |
| WEIGHT                   | 38,00   |
| SUPPLY                   | GAS     |
| Gas power                | 5       |
| Electric power           |         |
| Internal ovens dimension |         |
| OVEN CAPACITY            |         |
| Plate dimensions (mm)    | 396x555 |
| TANK DIMENSIONS          |         |
| Tank capacity (I)        |         |

# KEY

**E** power supply **G** gas connection **H2O** water inlet

**S** water outlet

| Connection                | Power | Diameter | Supply |
|---------------------------|-------|----------|--------|
| Gas connecton             | 5     | 1/2"     |        |
| Electric connecton        |       |          |        |
| Cold water connecton      |       |          |        |
| Hot water connecton       |       |          |        |
| Cold soft water connecton |       |          |        |
| Drain (Ø)                 |       |          |        |
| 2° Drain (Ø)              |       |          |        |