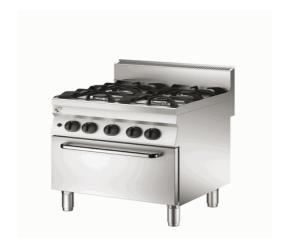

#### General characteristics

The SNACK 650 range by OLIS has been created with a distinctive design for all its equipment, both in the top and single-unit version, with large knobs and an ergonomic shape for the control panels. The wide selection of machines and their high performance make this range the ideal choice for rooms with a limited amount of space that still need efficient machines. The range's modularity allows for endless combinations with installations placed on cabinet bases or tables.

## 4 GAS BURNERS BOILING TOP WITH STATIC ASSISTED **ELECTRIC OVEN**

## Technical/functional characteristics

These hobs have the power of large-size models.  $3.5\ kW$  and  $5.5\ kW$ kW burners. The hob is moulded from a single piece of AISI 304 18/10 stainless steel with Scotch Brite finish, with ample rounded corners and large capacity to collect overflowing liquids. Enamelled cast iron pan stands ensuring that they will last over time. The gas hobs are designed with pilot flame, thermocouple and valved tap to ensure maximum safety. A light indicates when the appliance is powered. GN 1/1-size ovens static electric versions with adjustable temperature from 110 -280°C.