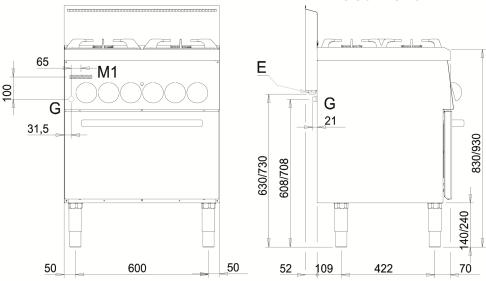

| Technical Data           |              |
|--------------------------|--------------|
| Model                    | OC6FES7G     |
| Width (mm)               | 700,00       |
| Depth (mm)               | 650,00       |
| Height (mm)              | 870,00       |
| VOLUME                   | 0,40         |
| WEIGHT                   | 68,00        |
| SUPPLY                   | GAS-EL       |
| Gas power                | 18           |
| Electric power           | 4.2          |
| Internal ovens dimension | 570x530x295h |
| OVEN CAPACITY            | GN1/1        |
| Plate dimensions (mm)    |              |
| TANK DIMENSIONS          |              |
| Tank capacity (I)        |              |

## **KEY**

**E** power supply **G** gas connection **H20** water inlet **S** water outlet

| Connection                | Power | Diameter | Supply |
|---------------------------|-------|----------|--------|
| Gas connecton             | 18    | 1/2"     |        |
| Electric connecton        | 4.2   | 400      |        |
| Cold water connecton      |       |          | 0      |
| Hot water connecton       |       |          |        |
| Cold soft water connecton |       |          |        |
| Drain (Ø)                 |       |          |        |
| 2° Drain (Ø)              |       |          |        |