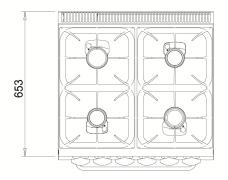

## 4 GAS BURNERS BOILING TOP WITH STATIC ASSISTED **ELECTRIC OVEN**

## Technical/functional characteristics

These hobs have the power of large-size models.  $3.5\ kW$  and  $5.5\ kW$ kW burners. The hob is moulded from a single piece of AISI 304 18/10 stainless steel with Scotch Brite finish, with ample rounded corners and large capacity to collect overflowing liquids. Enamelled cast iron pan stands ensuring that they will last over time. The gas hobs are designed with pilot flame, thermocouple and valved tap to ensure maximum safety. A light indicates when the appliance is powered. GN 1/1-size ovens static electric versions with adjustable temperature from 110 -280°C.