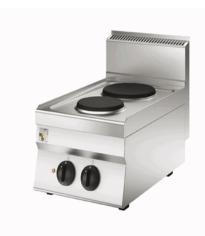

#### Model OC64EP

Code CR0853949

# 2 ELECTRIC PLATES BOILING TOP

#### Technical/functional characteristics

The electric cookers are equipped with cast iron hotplates hermetically secured to the top and have a diameter of 180 mm and 220 mm, with a power of 2.6 kW.