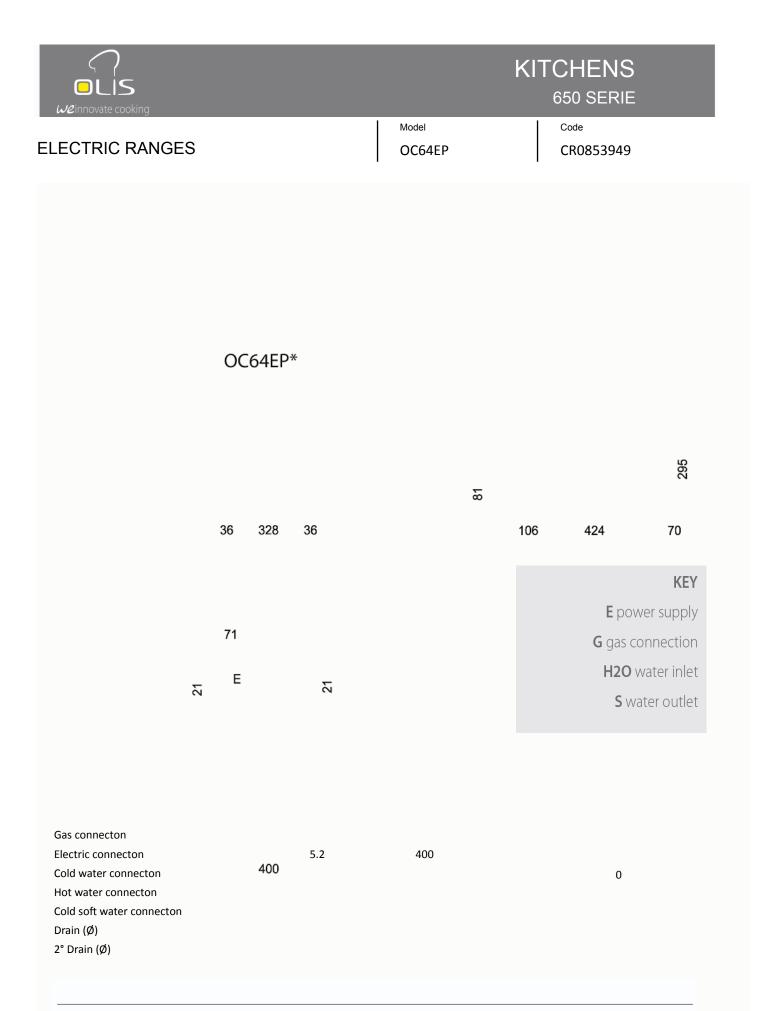

#### Model OC64EP

Code CR0853949

#### Model OC64EP Width (mm) 400,00 Depth (mm) 650,00 Height (mm) 295,00 VOLUME 0,11 WEIGHT 18,00 SUPPLY EL Gas power 5.2 Electric power Internal ovens dimension

OVEN CAPACITY

**Technical Data** 

Plate dimensions (mm)