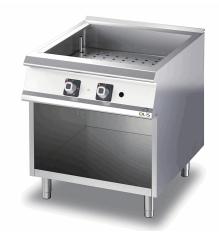

#### Model D74/10CBE

Code CR0990349

# ELECTRIC BAIN-MARIE ON OPER CUPBOARD

## Technical/functional characteristics

Outer casing and feet in stainless steel.

- Adjustable worktop height, ranging from 840 to 900 mm. Pan that are suitable to contain bowls that are 150 mm high. Perforated false bottom to support recipients. Temperature regulation from 30° to 90°C.
- Bowl equipped with overflow device.
- Armoured heater mounted on the outside of the bowl.