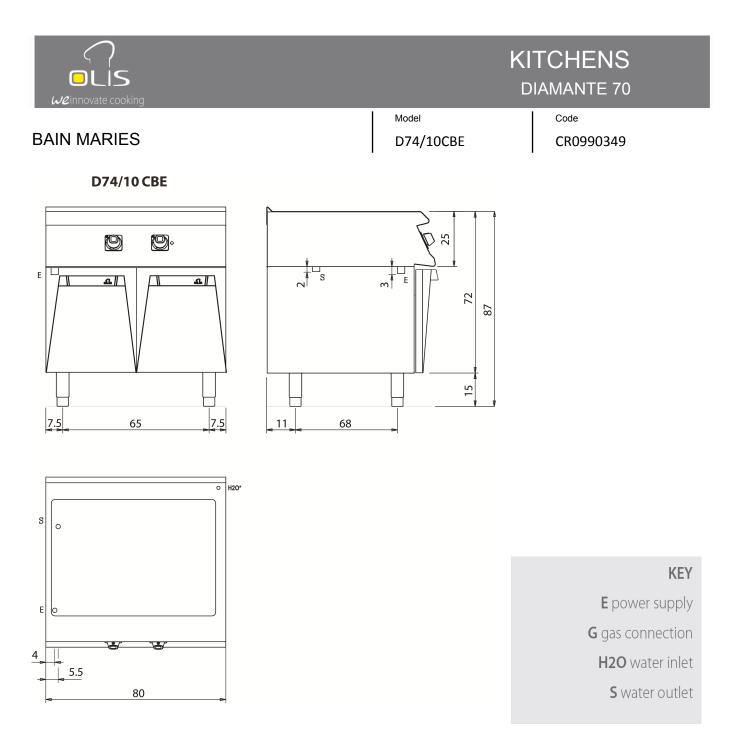

#### Model D74/10CBE

Code CR0990349

#### **Technical Data** Model D74/10CBE Width (mm) 800,00 Depth (mm) 730,00 870,00 Height (mm) VOLUME 0,80 WEIGHT 67,00 SUPPLY Gas power Electric power 5.4 Internal ovens dimension OVEN CAPACITY Plate dimensions (mm) TANK DIMENSIONS Tank capacity (I)

| Connection                | Devier | Diamatar |        |
|---------------------------|--------|----------|--------|
| Connection                | Power  | Diameter | Supply |
| Gas connecton             |        |          |        |
| Electric connecton        | 5.4    | 400      |        |
| Cold water connecton      |        |          | 0      |
| Hot water connecton       |        |          |        |
| Cold soft water connecton |        |          |        |
| Drain (Ø)                 |        | 1/2"     |        |
| 2° Drain (Ø)              |        |          |        |