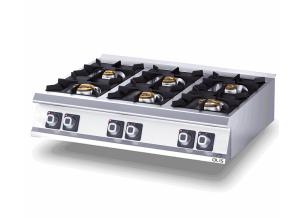

# 6-BURNER GAS RANGE TOP

# General characteristics

Stainless steel outer coatings and feet.

Worktops made of 1,5 mm thick, brushed AISI 304 stainless steel.

Adjustable worktop height from 840 to 900 mm.

Contoured control panels with controls tilted towards the operator.

Large knobs that do not protrude from the machine structure.

Range modularity: 200-400-600-800-1200.

Simple and effective coupling system.

Appliances set up for the plinth.

Vast accessory range.

Appliances in compliance with CE standards.

#### Technical/functional characteristics

Outer casing and feet in stainless steel.

Adjustable worktop height, ranging from 840 to 900 mm.

Shaped cooker control panel with knobs slanted towards the operator.

Nickel-plated top burners with stable flame. Thermocouple safety valve with pilot light.

Acid-resistant black enamelled cast iron burner grates with long spokes suitable for supporting small pots and pans.

Stainless steel drip bowls.

| Technical Data           |           |
|--------------------------|-----------|
| Model                    | D76/10TCG |
| Width (mm)               | 1.200,00  |
| Depth (mm)               | 730,00    |
| Height (mm)              | 280,00    |
| VOLUME                   | 0,40      |
| WEIGHT                   | 70,00     |
| SUPPLY                   |           |
| Gas power                | 27.3      |
| Electric power           |           |
| Internal ovens dimension |           |
| OVEN CAPACITY            |           |
| Plate dimensions (mm)    |           |
| TANK DIMENSIONS          |           |
| Tank capacity (I)        |           |