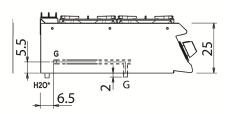

## **KEY**

**E** power supply **G** gas connection **H20** water inlet **S** water outlet

| Connection                | Power | Diameter | Supply |
|---------------------------|-------|----------|--------|
| Gas connecton             | 27.3  | 1/2"     |        |
| Electric connecton        |       |          |        |
| Cold water connecton      |       |          |        |
| Hot water connecton       |       |          |        |
| Cold soft water connecton |       |          |        |
| Drain (Ø)                 |       |          |        |
| 2° Drain (Ø)              |       |          |        |