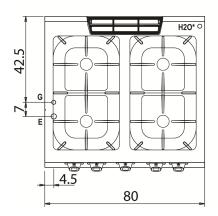

Stainless steel drip bowls.

| Technical Data           |           |
|--------------------------|-----------|
| Model                    | D76/10TCG |
| Width (mm)               | 1.200,00  |
| Depth (mm)               | 730,00    |
| Height (mm)              | 280,00    |
| VOLUME                   | 0,40      |
| WEIGHT                   | 70,00     |
| SUPPLY                   |           |
| Gas power                | 27.3      |
| Electric power           |           |
| Internal ovens dimension |           |
| OVEN CAPACITY            |           |
| Plate dimensions (mm)    |           |
| TANK DIMENSIONS          |           |
| Tank capacity (I)        |           |

## **KEY**

**E** power supply **G** gas connection **H20** water inlet **S** water outlet

| Connection                | Power | Diameter | Supply |
|---------------------------|-------|----------|--------|
| Gas connecton             | 27.3  | 1/2"     |        |
| Electric connecton        |       |          |        |
| Cold water connecton      |       |          |        |
| Hot water connecton       |       |          |        |
| Cold soft water connecton |       |          |        |
| Drain (Ø)                 |       |          |        |
| 2° Drain (Ø)              |       |          |        |