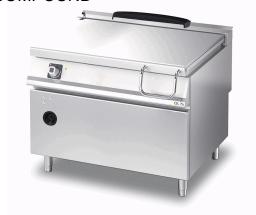

#### GAS BRATT PAN WITH MOTORIZED TILTING 120LT.WITH BOTTOM MADE IN COMPOUND

#### Technical/functional characteristics

Outer casing and feet in stainless steel. Adjustable worktop height, ranging from 840 to 900 mm. Strong double-walled self-balancing lid, 2 mm thick AISI 304 stainless steel cooking pot, with bottom made in compound Thermostatically-controlled cooking temperature range from 100 to 280°C.Gas model: chrome steel burner for cooking operations. Safety valve with thermocouple, electric ignition. Motorized bowl lifting.