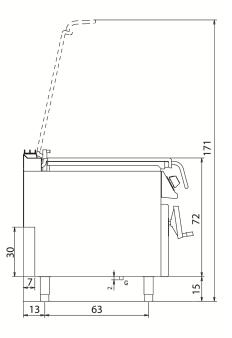

| Technical Data           |                   |  |
|--------------------------|-------------------|--|
| Model                    | D96/10KBGIM       |  |
| Width (mm)               | 1.200,00          |  |
| Depth (mm)               | 900,00            |  |
| Height (mm)              | 870,00            |  |
| VOLUME                   | 1,50              |  |
| WEIGHT                   | 210,00            |  |
| SUPPLY                   | GAS-EL            |  |
| Gas power                | 24                |  |
| Electric power           | 0.2               |  |
| Internal ovens dimension |                   |  |
| OVEN CAPACITY            |                   |  |
| Plate dimensions (mm)    |                   |  |
| TANK DIMENSIONS          | 1125x600x175/200h |  |
| Tank capacity (I)        | 120Lt.            |  |

### KEY

**E** power supply **G** gas connection **H2O** water inlet

**S** water outlet

|                           |     |      | Supply |
|---------------------------|-----|------|--------|
| Gas connecton             | 24  | 1/2" |        |
| Electric connecton        | 0.2 | 230  |        |
| Cold water connecton      |     | 3/4" | 0      |
| Hot water connecton       |     |      |        |
| Cold soft water connecton |     |      |        |
| Drain (Ø)                 |     |      |        |
| 2° Drain (Ø)              |     |      |        |