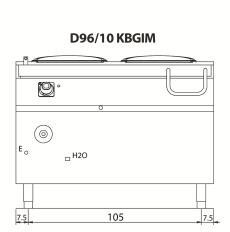

| Technical Data           |                   |  |
|--------------------------|-------------------|--|
| Model                    | D96/10KBGIM       |  |
| Width (mm)               | 1.200,00          |  |
| Depth (mm)               | 900,00            |  |
| Height (mm)              | 870,00            |  |
| VOLUME                   | 1,50              |  |
| WEIGHT                   | 210,00            |  |
| SUPPLY                   | GAS-EL            |  |
| Gas power                | 24                |  |
| Electric power           | 0.2               |  |
| Internal ovens dimension |                   |  |
| OVEN CAPACITY            |                   |  |
| Plate dimensions (mm)    |                   |  |
| TANK DIMENSIONS          | 1125x600x175/200h |  |
| Tank capacity (I)        | 120Lt.            |  |

# o G □E ○ H2O 14 16 25 120

### KEY

**E** power supply **G** gas connection **H2O** water inlet

**S** water outlet

|                           |     |      | Supply |
|---------------------------|-----|------|--------|
| Gas connecton             | 24  | 1/2" |        |
| Electric connecton        | 0.2 | 230  |        |
| Cold water connecton      |     | 3/4" | 0      |
| Hot water connecton       |     |      |        |
| Cold soft water connecton |     |      |        |
| Drain (Ø)                 |     |      |        |
| 2° Drain (Ø)              |     |      |        |