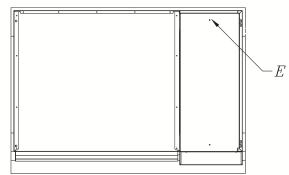

## **XXLINE**

BN20751040400

KEY **E** power supply **G** gas connection H2O water inlet **S** water outlet

| Connection                | Power | Diameter | Supply |
|---------------------------|-------|----------|--------|
| Gas connecton             |       |          |        |
| Electric connecton        |       |          |        |
| Cold water connecton      |       |          |        |
| Hot water connecton       |       |          |        |
| Cold soft water connecton |       |          |        |
| Drain (Ø)                 |       |          |        |
| 2° Drain (Ø)              |       |          |        |