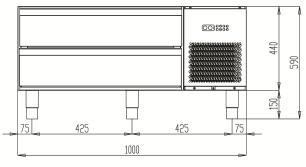

## Technical/functional characteristics

- AISI 304 construction
- $\bullet$  Temperature -2/+8  $^\circ C$  or -15/-20  $^\circ C$
- Automatic defrost
- Dust filter
- Insulation thickness 50 mm
- Easy access to the components
- Dimensions: 1000x840x590 mm
- 2 drawers (GN 1/1 + 3x1/6)
- Refrigerating power 245 kW (normal temp.), 353 (freezer)
- Power input 245 kW (normal temp.), 500 (freezer)
- Dimensions: 1200x840x590 mm
- 2 drawers GN 2/1
- Refrigerating power 324 kW (normal temp.), 450 (freezer)
- Power input 490 kW (normal temp.), 600 (freezer)

| Technical Data           |          |  |
|--------------------------|----------|--|
| Model                    | BR910TNN |  |
| Width (mm)               | 1.000,00 |  |
| Depth (mm)               | 840,00   |  |
| Height (mm)              | 590,00   |  |
| VOLUME                   | 0,50     |  |
| WEIGHT                   | 0,00     |  |
| SUPPLY                   |          |  |
| Gas power                |          |  |
| Electric power           |          |  |
| Internal ovens dimension |          |  |
| OVEN CAPACITY            |          |  |
| Plate dimensions (mm)    |          |  |
| TANK DIMENSIONS          |          |  |
| Tank capacity (I)        |          |  |