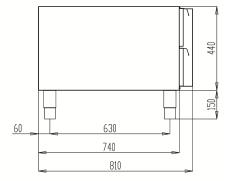

| Technical Data           |          |  |
|--------------------------|----------|--|
| Model                    | BR910TNN |  |
| Width (mm)               | 1.000,00 |  |
| Depth (mm)               | 840,00   |  |
| Height (mm)              | 590,00   |  |
| VOLUME                   | 0,50     |  |
| WEIGHT                   | 0,00     |  |
| SUPPLY                   |          |  |
| Gas power                |          |  |
| Electric power           |          |  |
| Internal ovens dimension |          |  |
| OVEN CAPACITY            |          |  |
| Plate dimensions (mm)    |          |  |
| TANK DIMENSIONS          |          |  |
| Tank capacity (I)        |          |  |