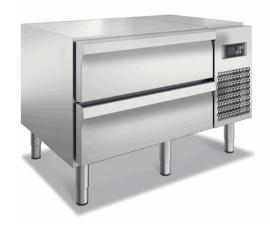

#### Model BR910TNN

Code BN20751040400

REFRIGERATED BASES 2 DRAWERS GN - TEMP. -2/+8 °C- L1000

## Technical/functional characteristics

- AISI 304 construction
- $\bullet$  Temperature -2/+8  $^\circ C$  or -15/-20  $^\circ C$
- Automatic defrost
- Dust filter
- Insulation thickness 50 mm
- Easy access to the components
- Dimensions: 1000x840x590 mm
- 2 drawers (GN 1/1 + 3x1/6)
- Refrigerating power 245 kW (normal temp.), 353 (freezer)
- Power input 245 kW (normal temp.), 500 (freezer)
- Dimensions: 1200x840x590 mm
- 2 drawers GN 2/1
- Refrigerating power 324 kW (normal temp.), 450 (freezer)
- Power input 490 kW (normal temp.), 600 (freezer)