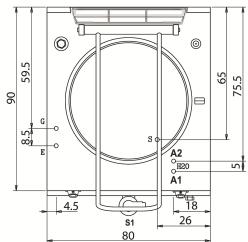

| Technical Data           |             |
|--------------------------|-------------|
| Model                    | D94/10PGI10 |
| Width (mm)               | 800,00      |
| Depth (mm)               | 900,00      |
| Height (mm)              | 870,00      |
| VOLUME                   | 1,30        |
| WEIGHT                   | 153,00      |
| SUPPLY                   | GAS-EL      |
| Gas power                | 21          |
| Electric power           | 0.3         |
| Internal ovens dimension |             |
| OVEN CAPACITY            |             |
| Plate dimensions (mm)    |             |
| TANK DIMENSIONS          | Ø=600       |
| Tank capacity (I)        | 100Lt.      |
|                          |             |

### KEY

**E** power supply **G** gas connection **H2O** water inlet **S** water outlet

|                           |     |      | Supply |
|---------------------------|-----|------|--------|
| Gas connecton             | 21  | 1/2" |        |
| Electric connecton        | 0.3 | 230  |        |
| Cold water connecton      |     | 3/4" | 0      |
| Hot water connecton       |     | 3/4" |        |
| Cold soft water connecton |     |      |        |
| Drain (Ø)                 |     | 2"   |        |
| 2° Drain (Ø)              |     |      |        |