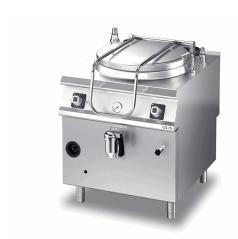

### GAS BOILING PAN 100 LT. INDIRECT HEATING

#### General characteristics

Stainless steel outer coatings and feet.

Worktops made of 2 mm thick, brushed AISI 304 stainless steel.

Adjustable worktop height from 840 to 900 mm.

Contoured control panels with controls tilted towards the operator.

#### Technical/functional characteristics

Outer casing and feet in stainless steel. Adjustable worktop height, ranging from 840 to 900 mm. Adjustable worktop height, ranging from 840 to 900 mm. AISI 304 stainless steel pan with base in AISI 316 stainless steel. Water loading using the tap and both hot or cold water may be loaded. Front discharge with 2-inch chrome brass taps. Gas model: 2 AISI 304 stainless steel burners positioned on the base of the appliance (for direct heating operations) or in the cavity (for indirect heating operations).