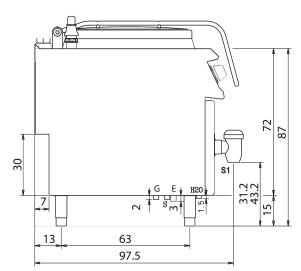

| Technical Data           |             |
|--------------------------|-------------|
| Model                    | D94/10PGI10 |
| Width (mm)               | 800,00      |
| Depth (mm)               | 900,00      |
| Height (mm)              | 870,00      |
| VOLUME                   | 1,30        |
| WEIGHT                   | 153,00      |
| SUPPLY                   | GAS-EL      |
| Gas power                | 21          |
| Electric power           | 0.3         |
| Internal ovens dimension |             |
| OVEN CAPACITY            |             |
| Plate dimensions (mm)    |             |
| TANK DIMENSIONS          | Ø=600       |
| Tank capacity (I)        | 100Lt.      |
|                          |             |

### KEY

**E** power supply **G** gas connection **H2O** water inlet **S** water outlet

|                           |     |      | Supply |
|---------------------------|-----|------|--------|
| Gas connecton             | 21  | 1/2" |        |
| Electric connecton        | 0.3 | 230  |        |
| Cold water connecton      |     | 3/4" | 0      |
| Hot water connecton       |     | 3/4" |        |
| Cold soft water connecton |     |      |        |
| Drain (Ø)                 |     | 2"   |        |
| 2° Drain (Ø)              |     |      |        |