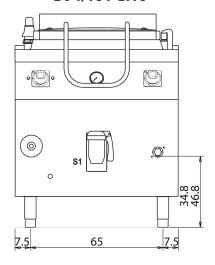

| Technical Data           |             |
|--------------------------|-------------|
| Model                    | D94/10PGI10 |
| Width (mm)               | 800,00      |
| Depth (mm)               | 900,00      |
| Height (mm)              | 870,00      |
| VOLUME                   | 1,30        |
| WEIGHT                   | 153,00      |
| SUPPLY                   | GAS-EL      |
| Gas power                | 21          |
| Electric power           | 0.3         |
| Internal ovens dimension |             |
| OVEN CAPACITY            |             |
| Plate dimensions (mm)    |             |
| TANK DIMENSIONS          | Ø=600       |
| Tank capacity (I)        | 100Lt.      |
|                          |             |

### KEY

**E** power supply **G** gas connection **H2O** water inlet **S** water outlet

|                           |     |      | Supply |
|---------------------------|-----|------|--------|
| Gas connecton             | 21  | 1/2" |        |
| Electric connecton        | 0.3 | 230  |        |
| Cold water connecton      |     | 3/4" | 0      |
| Hot water connecton       |     | 3/4" |        |
| Cold soft water connecton |     |      |        |
| Drain (Ø)                 |     | 2"   |        |
| 2° Drain (Ø)              |     |      |        |