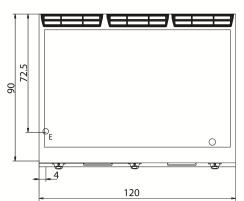

## **GRIDDLE PLATES**

Model D96/10FTE1/3R

Code CR0996419

**KEY** 

**E** power supply

**G** gas connection

**H20** water inlet

**S** water outlet

| Connection                | Power | Diameter | Supply |
|---------------------------|-------|----------|--------|
| Gas connecton             |       |          |        |
| Electric connecton        | 22.5  | 400      |        |
| Cold water connecton      |       |          | 0      |
| Hot water connecton       |       |          |        |
| Cold soft water connecton |       |          |        |
| Drain (Ø)                 |       |          |        |
| 2° Drain (Ø)              |       |          |        |