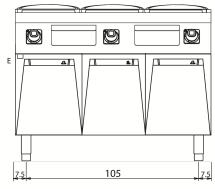

## **GRIDDLE PLATES**

Model D96/10FTE1/3R

Code CR0996419

**KEY** 

**E** power supply

**G** gas connection

**H20** water inlet

**S** water outlet

| Connection                | Power | Diameter | Supply |
|---------------------------|-------|----------|--------|
| Gas connecton             |       |          |        |
| Electric connecton        | 22.5  | 400      |        |
| Cold water connecton      |       |          | 0      |
| Hot water connecton       |       |          |        |
| Cold soft water connecton |       |          |        |
| Drain (Ø)                 |       |          |        |
| 2° Drain (Ø)              |       |          |        |