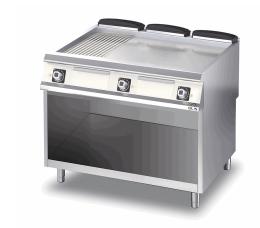

## **GRIDDLE PLATES**

Model
D96/10FTE1/3R

CR0996419

## ELECTRIC GRIDDLE WITH 1/3 GROOVED PLATE ON OPEN CUPBOARD

#### Technical/functional characteristics

Outer casing and feet in stainless steel. Adjustable worktop height, ranging from 840 to 900 mm. Recessed hot plate, 40 mm lower than worktop surface. Enamelled hot plate surface, with hard polished chrome plating, available in smooth, ribbed or mixed finish versions. Plate slants 10mm forwards. Large grease drawer. Electric model: incoloy armoured heaters.