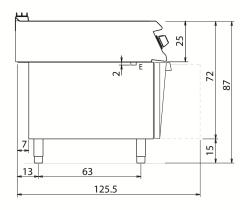

Thermostatically-controlled temperature range from 110 to 280°C. Safety thermostat.

| Technical Data           |               |  |
|--------------------------|---------------|--|
| Model                    | D96/10FTE1/3R |  |
| Width (mm)               | 1.200,00      |  |
| Depth (mm)               | 900,00        |  |
| Height (mm)              | 870,00        |  |
| VOLUME                   | 0,94          |  |
| WEIGHT                   | 0,00          |  |
| SUPPLY                   |               |  |
| Gas power                |               |  |
| Electric power           | 22.5          |  |
| Internal ovens dimension |               |  |
| OVEN CAPACITY            |               |  |
| Plate dimensions (mm)    |               |  |
| TANK DIMENSIONS          |               |  |
| Tank capacity (I)        |               |  |