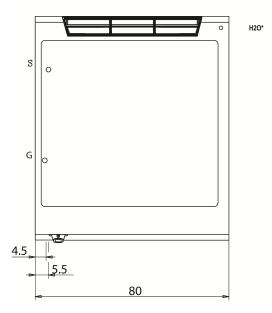

### KEY

**E** power supply **G** gas connection **H2O** water inlet

**S** water outlet

| Connection                | Power | Diameter | Supply |
|---------------------------|-------|----------|--------|
| Gas connecton             | 6     |          |        |
| Electric connecton        |       |          |        |
| Cold water connecton      |       | 3/4"     |        |
| Hot water connecton       |       |          |        |
| Cold soft water connecton |       |          |        |
| Drain (Ø)                 |       | 1/2"     |        |
| 2° Drain (Ø)              |       |          |        |