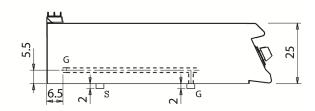

### KEY

**E** power supply **G** gas connection **H2O** water inlet

**S** water outlet

| Connection                | Power | Diameter | Supply |
|---------------------------|-------|----------|--------|
| Gas connecton             | 6     |          |        |
| Electric connecton        |       |          |        |
| Cold water connecton      |       | 3/4"     |        |
| Hot water connecton       |       |          |        |
| Cold soft water connecton |       |          |        |
| Drain (Ø)                 |       | 1/2"     |        |
| 2° Drain (Ø)              |       |          |        |