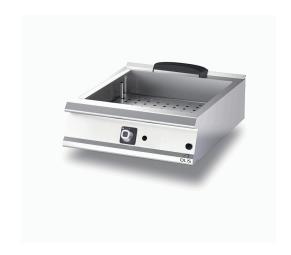

# KITCHENS DIAMANTE 90

Code

**BAIN MARIES** 

Model
D94/10TCBG

CR0991189

### GAS BAIN-MARIE

## General characteristics

Stainless steel outer coatings and feet.

Worktops made of 2 mm thick, brushed AISI 304 stainless steel.

Adjustable worktop height from 840 to 900 mm.

Contoured control panels with controls tilted towards the operator.

### Technical/functional characteristics

Outer casing and feet in stainless steel.

Adjustable worktop height, ranging from 840 to 900 mm.

Pan that are suitable to contain bowls that are 150 mm high.

Perforated false bottom to support recipients.

Temperature regulation from 30° to 90°C.

Bowl equipped with overflow device.

Burner controlled by thermocouple thermostat safety valve and piezo electric lighter.

| Technical Data           |                 |  |  |  |
|--------------------------|-----------------|--|--|--|
| Model                    | D94/10TCBG      |  |  |  |
| Width (mm)               | 800,00          |  |  |  |
| Depth (mm)               | 900,00          |  |  |  |
| Height (mm)              | 250,00          |  |  |  |
| VOLUME                   | 0,40            |  |  |  |
| WEIGHT                   | 85,00           |  |  |  |
| SUPPLY                   | GAS             |  |  |  |
| Gas power                | 6               |  |  |  |
| Electric power           |                 |  |  |  |
| Internal ovens dimension |                 |  |  |  |
| OVEN CAPACITY            |                 |  |  |  |
| Plate dimensions (mm)    |                 |  |  |  |
| TANK DIMENSIONS          | 730x685x170h    |  |  |  |
| Tank capacity (I)        | 2xGN1/3+2xGN1/1 |  |  |  |