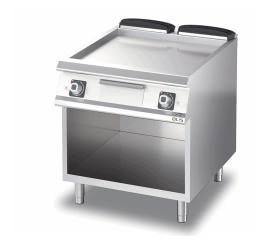

### KITCHENS DIAMANTE 70

GRIDDLE PLATES

Model
D74/10FTE

Code CR0994509

# ELECTRIC GRIDDLE WITH SMOOTH PLATE ON OPEN CUPBOARD

#### Technical/functional characteristics

Outer casing and feet in stainless steel. Adjustable worktop height, ranging from 840 to 900 mm. Recessed hot plate, 40 mm lower than worktop surface. Enamelled hot plate surface, with hard polished chrome plating, available in smooth, ribbed or mixed finish versions. Plate slants 10mm forwards. Large grease drawer. Electric model: incoloy armoured heaters.