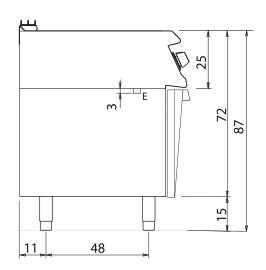

### General characteristics

Stainless steel outer coatings and feet.

Worktops made of 1,5 mm thick, brushed AISI 304 stainless steel.

Adjustable worktop height from 840 to 900 mm.

Contoured control panels with controls tilted towards the operator.

#### Technical/functional characteristics

Outer casing and feet in stainless steel. Adjustable worktop height, ranging from 840 to 900 mm. Recessed hot plate, 40 mm lower than worktop surface. Enamelled hot plate surface, with hard polished chrome plating, available in smooth, ribbed or mixed finish versions. Plate slants 10mm forwards. Large grease drawer. Electric model: incoloy armoured heaters.

Thermostatically-controlled temperature range from 110 to 280  $^{\circ}\text{C}.$  Safety thermostat.

| Technical Data           |              |
|--------------------------|--------------|
| Model                    | D74/10FTE    |
| Width (mm)               | 800,00       |
| Depth (mm)               | 730,00       |
| Height (mm)              | 870,00       |
| VOLUME                   | 0,80         |
| WEIGHT                   | 117,00       |
| SUPPLY                   | EL           |
| Gas power                |              |
| Electric power           | 10.8         |
| Internal ovens dimension |              |
| OVEN CAPACITY            |              |
| Plate dimensions (mm)    | 735x530x14.5 |
| TANK DIMENSIONS          |              |
| Tank capacity (I)        |              |