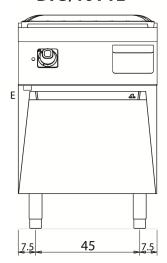

### KEY

**E** power supply **G** gas connection **H2O** water inlet **S** water outlet

| Connection                | Power | Diameter | Supply |
|---------------------------|-------|----------|--------|
| Gas connecton             |       |          |        |
| Electric connecton        | 10.8  | 400      |        |
| Cold water connecton      |       |          | 0      |
| Hot water connecton       |       |          |        |
| Cold soft water connecton |       |          |        |
| Drain (Ø)                 |       |          |        |
| 2° Drain (Ø)              |       |          |        |