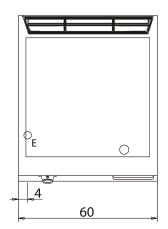

### KEY

**E** power supply **G** gas connection **H2O** water inlet **S** water outlet

| Connection                | Power | Diameter | Supply |
|---------------------------|-------|----------|--------|
| Gas connecton             |       |          |        |
| Electric connecton        | 10.8  | 400      |        |
| Cold water connecton      |       |          | 0      |
| Hot water connecton       |       |          |        |
| Cold soft water connecton |       |          |        |
| Drain (Ø)                 |       |          |        |
| 2° Drain (Ø)              |       |          |        |