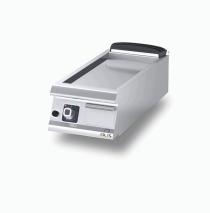

# Model D92/10TFTG

Code CR0995669

### GAS GRIDDLE WITH SMOOTH PLATE TOP

### Technical/functional characteristics

Outer casing and feet in stainless steel.

Adjustable worktop height, ranging from 840 to 900 mm. Recessed hot plate, 40 mm lower than worktop surface.

Enamelled hot plate surface smooth.

Plate slants 10mm forwards.

Large grease drawer.

Burner with self-stabilizing flame.

Temperature adjustment and regulation with safety tap and thermocouple (200-400°C) or thermostat safety valve with thermocouple (110-280°C).