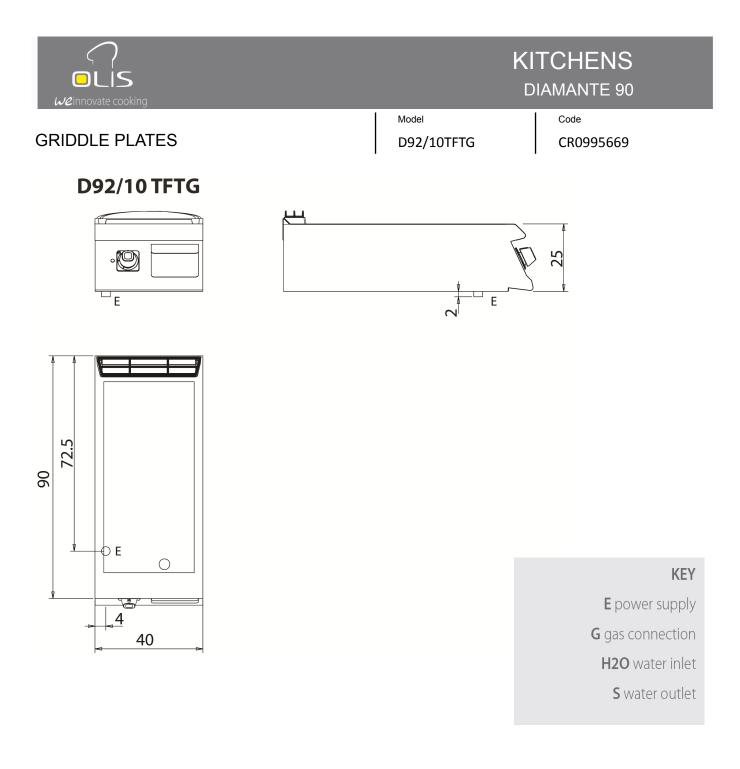

# Model D92/10TFTG

Code CR0995669

| Technical Data           |            |  |  |
|--------------------------|------------|--|--|
| Model                    | D92/10TFTG |  |  |
| Width (mm)               | 400,00     |  |  |
| Depth (mm)               | 900,00     |  |  |
| Height (mm)              | 250,00     |  |  |
| VOLUME                   | 0,20       |  |  |
| WEIGHT                   | 71,00      |  |  |
| SUPPLY                   | GAS        |  |  |
| Gas power                | 7          |  |  |
| Electric power           |            |  |  |
| Internal ovens dimension |            |  |  |
| OVEN CAPACITY            |            |  |  |
| Plate dimensions (mm)    | 345x700    |  |  |
| TANK DIMENSIONS          |            |  |  |
| Tank capacity (I)        |            |  |  |

| Connection                | Power | Diameter | Supply |
|---------------------------|-------|----------|--------|
| Gas connecton             | 7     | 1/2"     |        |
| Electric connecton        |       |          |        |
| Cold water connecton      |       |          |        |
| Hot water connecton       |       |          |        |
| Cold soft water connecton |       |          |        |
| Drain (Ø)                 |       |          |        |
| 2° Drain (Ø)              |       |          |        |