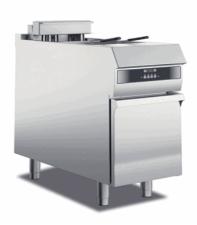

## ELECTIC FRYER

### Technical/functional characteristics

| Technical Data           |         |  |
|--------------------------|---------|--|
| Model                    | SDF4E20 |  |
| Width (mm)               | 400,00  |  |
| Depth (mm)               | 920,00  |  |
| Height (mm)              | 900,00  |  |
| VOLUME                   | 0,33    |  |
| WEIGHT                   | 0,00    |  |
| SUPPLY                   |         |  |
| Gas power                |         |  |
| Electric power           |         |  |
| Internal ovens dimension |         |  |
| OVEN CAPACITY            |         |  |
| Plate dimensions (mm)    |         |  |
| TANK DIMENSIONS          |         |  |
| Tank capacity (I)        |         |  |