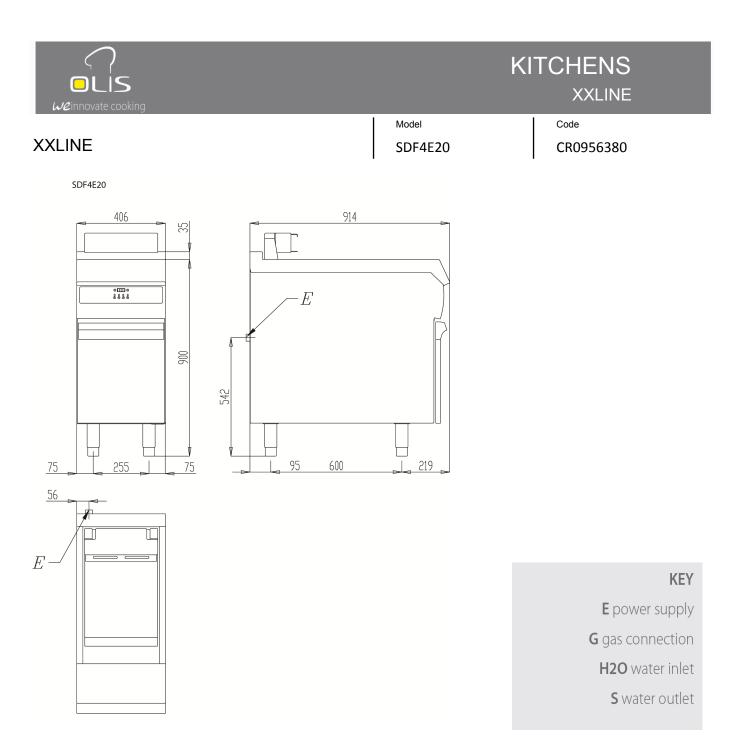

Model SDF4E20 Code CR0956380

### Technical/functional characteristics

| Technical Data           |         |  |
|--------------------------|---------|--|
| Model                    | SDF4E20 |  |
| Width (mm)               | 400,00  |  |
| Depth (mm)               | 920,00  |  |
| Height (mm)              | 900,00  |  |
| VOLUME                   | 0,33    |  |
| WEIGHT                   | 0,00    |  |
| SUPPLY                   |         |  |
| Gas power                |         |  |
| Electric power           |         |  |
| Internal ovens dimension |         |  |
| OVEN CAPACITY            |         |  |
| Plate dimensions (mm)    |         |  |
| TANK DIMENSIONS          |         |  |
| Tank capacity (I)        |         |  |

| Connection                | Power | Diameter | Supply |
|---------------------------|-------|----------|--------|
| Gas connecton             |       |          |        |
| Electric connecton        |       |          |        |
| Cold water connecton      |       |          |        |
| Hot water connecton       |       |          |        |
| Cold soft water connecton |       |          |        |
| Drain (Ø)                 |       |          |        |
| 2° Drain (Ø)              |       |          |        |