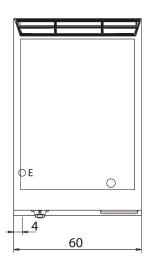

#### **KEY**

**E** power supply **G** gas connection **H20** water inlet **S** water outlet

| Connection                | Power | Diameter | Supply |
|---------------------------|-------|----------|--------|
| Gas connecton             |       |          |        |
| Electric connecton        | 10.5  | 400      |        |
| Cold water connecton      |       |          | 0      |
| Hot water connecton       |       |          |        |
| Cold soft water connecton |       |          |        |
| Drain (Ø)                 |       |          |        |
| 2° Drain (Ø)              |       |          |        |