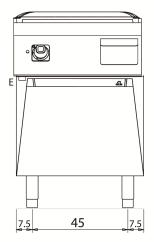

Thermostatically-controlled temperature range from 110 to 280  $^{\circ}\text{C}.$  Safety thermostat.

| Technical Data           |           |
|--------------------------|-----------|
| Model                    | D93/10FTE |
| Width (mm)               | 600,00    |
| Depth (mm)               | 900,00    |
| Height (mm)              | 870,00    |
| VOLUME                   | 0,90      |
| WEIGHT                   | 125,00    |
| SUPPLY                   | EL        |
| Gas power                |           |
| Electric power           | 10.5      |
| Internal ovens dimension |           |
| OVEN CAPACITY            |           |
| Plate dimensions (mm)    | 545x700   |
| TANK DIMENSIONS          |           |
| Tank capacity (I)        |           |