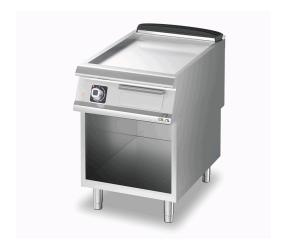

# ELECTRIC GRIDDLE WITH SMOOTH PLATE ON OPEN CUPBOARD

#### Technical/functional characteristics

Outer casing and feet in stainless steel. Adjustable worktop height, ranging from 840 to 900 mm. Recessed hot plate, 40 mm lower than worktop surface. Enamelled hot plate surface, with hard polished chrome plating, available in smooth, ribbed or mixed finish versions. Plate slants 10mm forwards. Large grease drawer. Electric model: incoloy armoured heaters.