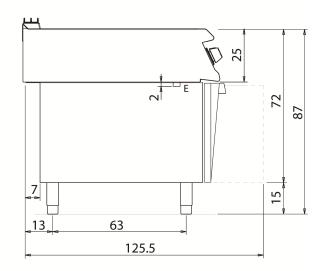

#### Technical/functional characteristics

Outer casing and feet in stainless steel. Adjustable worktop height, ranging from 840 to 900 mm. Recessed hot plate, 40 mm lower than worktop surface. Enamelled hot plate surface, with hard polished chrome plating, available in smooth, ribbed or mixed finish versions. Plate slants 10mm forwards. Large grease drawer. Electric model: incoloy armoured heaters.

Thermostatically-controlled temperature range from 110 to 280  $^{\circ}\text{C}.$  Safety thermostat.

| Technical Data           |           |
|--------------------------|-----------|
| Model                    | D93/10FTE |
| Width (mm)               | 600,00    |
| Depth (mm)               | 900,00    |
| Height (mm)              | 870,00    |
| VOLUME                   | 0,90      |
| WEIGHT                   | 125,00    |
| SUPPLY                   | EL        |
| Gas power                |           |
| Electric power           | 10.5      |
| Internal ovens dimension |           |
| OVEN CAPACITY            |           |
| Plate dimensions (mm)    | 545x700   |
| TANK DIMENSIONS          |           |
| Tank capacity (I)        |           |