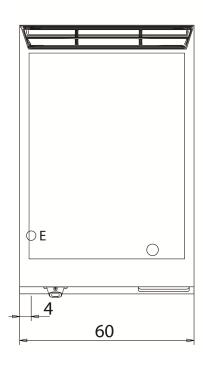

| Technical Data           |             |
|--------------------------|-------------|
| Model                    | D93/10TFTGR |
| Width (mm)               | 600,00      |
| Depth (mm)               | 900,00      |
| Height (mm)              | 250,00      |
| VOLUME                   | 0,30        |
| WEIGHT                   | 100,00      |
| SUPPLY                   | GAS         |
| Gas power                | 11          |
| Electric power           |             |
| Internal ovens dimension |             |
| OVEN CAPACITY            |             |
| Plate dimensions (mm)    | 545x700     |
| TANK DIMENSIONS          |             |
| Tank capacity (I)        |             |

#### KEY

**E** power supply **G** gas connection **H2O** water inlet **S** water outlet

| Connection                | Power | Diameter | Supply |
|---------------------------|-------|----------|--------|
| Gas connecton             | 11    | 1/2"     |        |
| Electric connecton        |       |          |        |
| Cold water connecton      |       |          |        |
| Hot water connecton       |       |          |        |
| Cold soft water connecton |       |          |        |
| Drain (Ø)                 |       |          |        |
| 2° Drain (Ø)              |       |          |        |