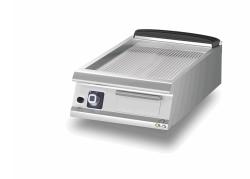

#### **GRIDDLE PLATES**

Model
D93/10TFTGR

CR0995709

### General characteristics

Stainless steel outer coatings and feet.

Worktops made of 2 mm thick, brushed AISI 304 stainless steel.

Adjustable worktop height from 840 to 900 mm.

Contoured control panels with controls tilted towards the operator.

Large knobs that do not protrude from the machine structure.

Range modularity: 200-400-600-800-1200.

Simple and effective coupling system.

Appliances set up for the plinth.

Vast accessory range.

Appliances in compliance with CE standards.

#### Technical/functional characteristics

Outer casing and feet in stainless steel.

Adjustable worktop height, ranging from 840 to 900 mm.

Recessed hot plate, 40 mm lower than worktop surface.

Enamelled hot plate surface ribbed.

Plate slants 10mm forwards.

Large grease drawer.

Burner with self-stabilizing flame.

Temperature adjustment and regulation with safety tap and thermocouple (200-400°C) or thermostat safety valve with thermocouple (110-280°C).