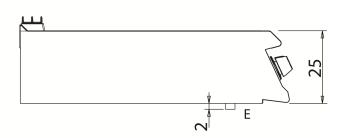

| Technical Data           |             |
|--------------------------|-------------|
| Model                    | D93/10TFTGR |
| Width (mm)               | 600,00      |
| Depth (mm)               | 900,00      |
| Height (mm)              | 250,00      |
| VOLUME                   | 0,30        |
| WEIGHT                   | 100,00      |
| SUPPLY                   | GAS         |
| Gas power                | 11          |
| Electric power           |             |
| Internal ovens dimension |             |
| OVEN CAPACITY            |             |
| Plate dimensions (mm)    | 545x700     |
| TANK DIMENSIONS          |             |
| Tank capacity (I)        |             |

#### KEY

**E** power supply **G** gas connection **H2O** water inlet **S** water outlet

| Connection                | Power | Diameter | Supply |
|---------------------------|-------|----------|--------|
| Gas connecton             | 11    | 1/2"     |        |
| Electric connecton        |       |          |        |
| Cold water connecton      |       |          |        |
| Hot water connecton       |       |          |        |
| Cold soft water connecton |       |          |        |
| Drain (Ø)                 |       |          |        |
| 2° Drain (Ø)              |       |          |        |