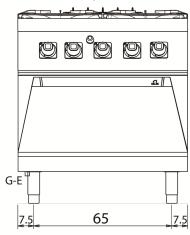

#### **D74/10 CGE**

#### **KEY**

**E** power supply **G** gas connection **H2O** water inlet **S** water outlet

| Connection                | Power | Diameter | Supply |
|---------------------------|-------|----------|--------|
| Gas connecton             | 18.2  | 1/2"     |        |
| Electric connecton        | 6     | 400      |        |
| Cold water connecton      |       |          | 0      |
| Hot water connecton       |       |          |        |
| Cold soft water connecton |       |          |        |
| Drain (Ø)                 |       |          |        |
| 2° Drain (Ø)              |       |          |        |