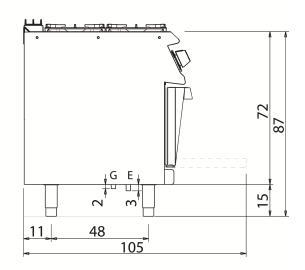

| Technical Data           |           |
|--------------------------|-----------|
| Model                    | D74/10CGE |
| Width (mm)               | 1.200,00  |
| Depth (mm)               | 730,00    |
| Height (mm)              | 870,00    |
| VOLUME                   | 0,80      |
| WEIGHT                   | 135,00    |
| SUPPLY                   |           |
| Gas power                | 18.2      |
| Electric power           | 6         |
| Internal ovens dimension |           |
| OVEN CAPACITY            |           |
| Plate dimensions (mm)    |           |
| TANK DIMENSIONS          |           |
| Tank capacity (I)        |           |

#### **D74/10 CGE**

#### **KEY**

**E** power supply **G** gas connection **H2O** water inlet **S** water outlet

| Connection                | Power | Diameter | Supply |
|---------------------------|-------|----------|--------|
| Gas connecton             | 18.2  | 1/2"     |        |
| Electric connecton        | 6     | 400      |        |
| Cold water connecton      |       |          | 0      |
| Hot water connecton       |       |          |        |
| Cold soft water connecton |       |          |        |
| Drain (Ø)                 |       |          |        |
| 2° Drain (Ø)              |       |          |        |