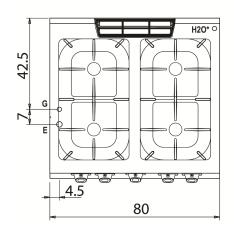

Nickel-plated top burners with stable flame.

Thermocouple safety valve with pilot light.

Acid-resistant black enamelled cast iron burner grates with long spokes suitable for supporting small pots and pans.

Stainless steel drip bowls.

Oven heating with independently regulated armoured heating elements on oven roof and to the rear.

Thermostatically-controlled temperature range from 50 to 300  $^{\circ}\text{C}.$  Gas and electric GN 2/1 oven

#### **D74/10 CGE**

#### **KEY**

**E** power supply **G** gas connection **H2O** water inlet **S** water outlet

| Connection                | Power | Diameter | Supply |
|---------------------------|-------|----------|--------|
| Gas connecton             | 18.2  | 1/2"     |        |
| Electric connecton        | 6     | 400      |        |
| Cold water connecton      |       |          | 0      |
| Hot water connecton       |       |          |        |
| Cold soft water connecton |       |          |        |
| Drain (Ø)                 |       |          |        |
| 2° Drain (Ø)              |       |          |        |