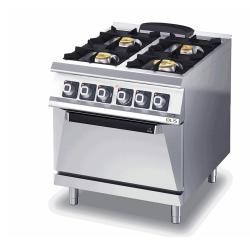

### 4-BURNER GAS RANGE ON ELECTRIC OVEN

#### Technical/functional characteristics

Outer casing and feet in stainless steel.

Adjustable worktop height, ranging from 840 to 900 mm.

Shaped cooker control panel with knobs slanted towards the operator.

Nickel-plated top burners with stable flame.

Thermocouple safety valve with pilot light.

Acid-resistant black enamelled cast iron burner grates with long spokes suitable for supporting small pots and pans.

Stainless steel drip bowls.

Oven heating with independently regulated armoured heating elements on oven roof and to the rear.

Thermostatically-controlled temperature range from 50 to 300  $^{\circ}\text{C}.$  Gas and electric GN 2/1 oven