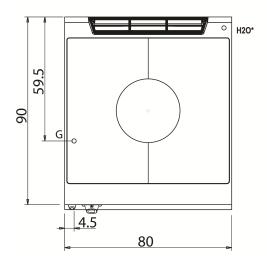

| Technical Data           |            |
|--------------------------|------------|
| Model                    | D94/10TCTG |
| Width (mm)               | 800,00     |
| Depth (mm)               | 900,00     |
| Height (mm)              | 280,00     |
| VOLUME                   | 0,40       |
| WEIGHT                   | 125,00     |
| SUPPLY                   | GAS        |
| Gas power                | 14         |
| Electric power           |            |
| Internal ovens dimension |            |
| OVEN CAPACITY            |            |
| Plate dimensions (mm)    |            |
| TANK DIMENSIONS          |            |
| Tank capacity (I)        |            |

#### **KEY**

**E** power supply **G** gas connection **H2O** water inlet **S** water outlet

| Connection                | Power | Diameter | Supply |
|---------------------------|-------|----------|--------|
| Gas connecton             | 14    | 1/2"     |        |
| Electric connecton        |       |          |        |
| Cold water connecton      |       |          |        |
| Hot water connecton       |       |          |        |
| Cold soft water connecton |       |          |        |
| Drain (Ø)                 |       |          |        |
| 2° Drain (Ø)              |       |          |        |