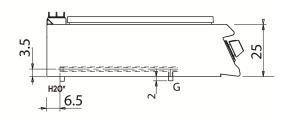

#### **KEY**

**E** power supply **G** gas connection **H2O** water inlet **S** water outlet

| Connection                | Power | Diameter | Supply |
|---------------------------|-------|----------|--------|
| Gas connecton             | 14    | 1/2"     |        |
| Electric connecton        |       |          |        |
| Cold water connecton      |       |          |        |
| Hot water connecton       |       |          |        |
| Cold soft water connecton |       |          |        |
| Drain (Ø)                 |       |          |        |
| 2° Drain (Ø)              |       |          |        |