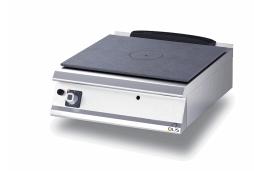

## General characteristics

GAS SOLID TOP RANGES

Stainless steel outer coatings and feet.

Worktops made of 2 mm thick, brushed AISI 304 stainless steel.

Adjustable worktop height from 840 to 900 mm.

Contoured control panels with controls tilted towards the operator.

Large knobs that do not protrude from the machine structure.

Range modularity: 200-400-600-800-1200.

Simple and effective coupling system.

Appliances set up for the plinth.

Vast accessory range.

Appliances in compliance with CE standards.

#### Technical/functional characteristics

Outer casing and feet in stainless steel. Adjustable worktop height, ranging from 840 to 900 mm. Plate and central rings in cast iron. Steel burner controlled by thermocouple safety valve. Piezo electric lighter. Plate temperature regulation, ranging from 50° to 450°C. Thermocouple safety valve with pilot light.