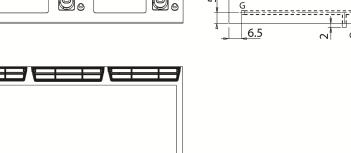

### D96/10 TFTTG1/3R

5.5

59.5 90 G 0 Y. 64 <u>4.5</u> 120

| Connection                | Power | Diameter | Supply |
|---------------------------|-------|----------|--------|
| Gas connecton             | 31.5  | 1/2"     |        |
| Electric connecton        |       |          |        |
| Cold water connecton      |       |          |        |
| Hot water connecton       |       |          |        |
| Cold soft water connecton |       |          |        |
| Drain (Ø)                 |       |          |        |
| 2° Drain (Ø)              |       |          |        |