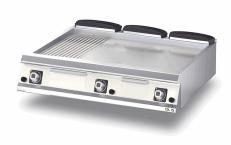

## GAS GRIDDLE WITH 1/3 GROOVED PLATE TOP

### Technical/functional characteristics

Outer casing and feet in stainless steel.

Adjustable worktop height, ranging from 840 to 900 mm. Recessed hot plate, 40 mm lower than worktop surface.

Enamelled hot plate surface mixted.

Plate slants 10mm forwards.

Large grease drawer.

Burner with self-stabilizing flame.

Temperature adjustment and regulation with safety tap and thermocouple (200-400°C) or thermostat safety valve with thermocouple (110-280°C).