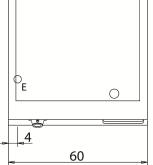

Model

D73/10FTER

Е

Weinnovate co

**GRIDDLE PLATES** 

E power supply G gas connection H2O water inlet S water outlet

**KITCHENS** 

**DIAMANTE 70** 

CR0994539

Code

| Connection                | Power | Diameter | Supply |
|---------------------------|-------|----------|--------|
| Gas connecton             |       |          |        |
| Electric connecton        | 7.5   | 400      |        |
| Cold water connecton      |       |          | 0      |
| Hot water connecton       |       |          |        |
| Cold soft water connecton |       |          |        |
| Drain (Ø)                 |       |          |        |
| 2° Drain (Ø)              |       |          |        |