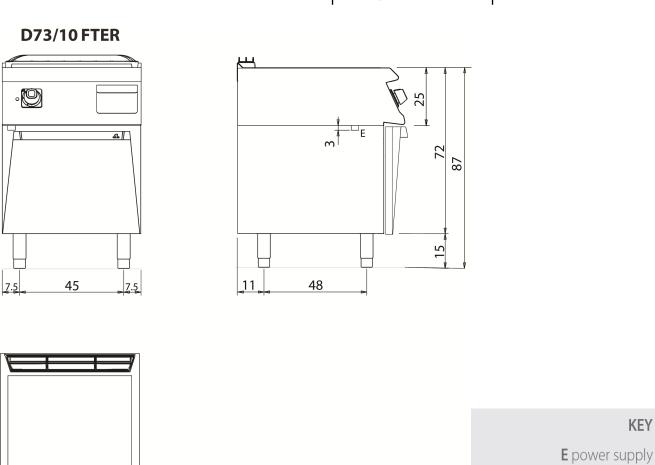

# Model D73/10FTER

Code CR0994539

#### Technical Data

| Model                    | D73/10FTER   |
|--------------------------|--------------|
| Width (mm)               | 600,00       |
| Depth (mm)               | 730,00       |
| Height (mm)              | 870,00       |
| VOLUME                   | 0,61         |
| WEIGHT                   | 91,00        |
| SUPPLY                   | EL           |
| Gas power                |              |
| Electric power           | 7.5          |
| Internal ovens dimension |              |
| OVEN CAPACITY            |              |
| Plate dimensions (mm)    | 535x530x14.5 |
| TANK DIMENSIONS          |              |
| Tank capacity (I)        |              |

Model

D73/10FTER

Е

Weinnovate co

**GRIDDLE PLATES** 

E power supply G gas connection H2O water inlet S water outlet

**KITCHENS** 

**DIAMANTE 70** 