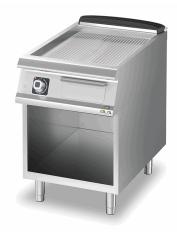

### ELECTRIC GRIDDLE WITH GROOVED PLATE ON OPEN CUPBOARD

### Technical/functional characteristics

Outer casing and feet in stainless steel. Adjustable worktop height, ranging from 840 to 900 mm. Recessed hot plate, 40 mm lower than worktop surface. Enamelled hot plate surface, with hard polished chrome plating, available in smooth, ribbed or mixed finish versions. Plate slants 10mm forwards. Large grease drawer. Electric model: incoloy armoured heaters.