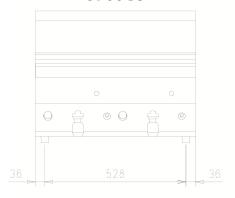

| Technical Data           |             |
|--------------------------|-------------|
| Model                    | OF66G8      |
| Width (mm)               | 600,00      |
| Depth (mm)               | 650,00      |
| Height (mm)              | 295,00      |
| VOLUME                   | 0,23        |
| WEIGHT                   | 44,00       |
| SUPPLY                   | GAS         |
| Gas power                | 14          |
| Electric power           |             |
| Internal ovens dimension |             |
| OVEN CAPACITY            |             |
| Plate dimensions (mm)    |             |
| TANK DIMENSIONS          | 2 - 240x420 |
| Tank capacity (I)        | 8+8Lt.      |
| Tank capacity (I)        | 8+8Lt.      |

## KEY

**E** power supply **G** gas connection **H2O** water inlet

**S** water outlet

| Connection                | Power | Diameter | Supply |
|---------------------------|-------|----------|--------|
| Gas connecton             | 14    | 1/2"     |        |
| Electric connecton        |       |          |        |
| Cold water connecton      |       |          |        |
| Hot water connecton       |       |          |        |
| Cold soft water connecton |       |          |        |
| Drain (Ø)                 |       |          |        |
| 2° Drain (め)              |       |          |        |