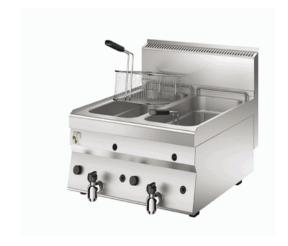

# GAS DEEP FAT FRYERS

Model **OF66G8**  Code CR0854299

#### GAS FRYER LT.8+8

#### General characteristics

The SNACK 650 range by OLIS has been created with a distinctive design for all its equipment, both in the top and single-unit version, with large knobs and an ergonomic shape for the control panels. The wide selection of machines and their high performance make this range the ideal choice for rooms with a limited amount of space that still need efficient machines. The range's modularity allows for endless combinations with installations placed on cabinet bases or tables.

#### Technical/functional characteristics

The fryers have specific high powers to ensure high quality of the fried product, as it reduces the amount of oil that is absorbed. The specific powers provided are 1 kW/l. These truly are the power levels of largesize professional machines. The sensitivity of the thermostat with bulb positioned in the center of the tank, guarantees maximum temperature control with rapid response times to drops in temperature. Piezoelectric ignition, pilot flame and valve with thermocouple to ensure maximum safety. The temperature can be adjusted from 60 to 190°C