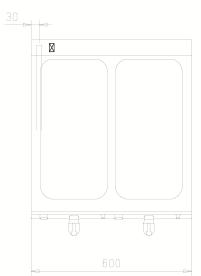

| Technical Data           |             |
|--------------------------|-------------|
| Model                    | OF66G8      |
| Width (mm)               | 600,00      |
| Depth (mm)               | 650,00      |
| Height (mm)              | 295,00      |
| VOLUME                   | 0,23        |
| WEIGHT                   | 44,00       |
| SUPPLY                   | GAS         |
| Gas power                | 14          |
| Electric power           |             |
| Internal ovens dimension |             |
| OVEN CAPACITY            |             |
| Plate dimensions (mm)    |             |
| TANK DIMENSIONS          | 2 - 240x420 |
| Tank capacity (I)        | 8+8Lt.      |
| Tank capacity (I)        | 8+8Lt.      |

## KEY

**E** power supply **G** gas connection **H2O** water inlet

**S** water outlet

| Connection                | Power | Diameter | Supply |
|---------------------------|-------|----------|--------|
| Gas connecton             | 14    | 1/2"     |        |
| Electric connecton        |       |          |        |
| Cold water connecton      |       |          |        |
| Hot water connecton       |       |          |        |
| Cold soft water connecton |       |          |        |
| Drain (Ø)                 |       |          |        |
| 2° Drain (め)              |       |          |        |