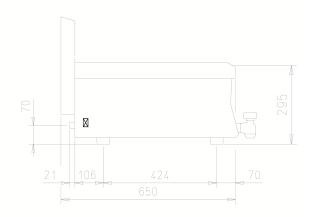

| Technical Data           |             |
|--------------------------|-------------|
| Model                    | OF66G8      |
| Width (mm)               | 600,00      |
| Depth (mm)               | 650,00      |
| Height (mm)              | 295,00      |
| VOLUME                   | 0,23        |
| WEIGHT                   | 44,00       |
| SUPPLY                   | GAS         |
| Gas power                | 14          |
| Electric power           |             |
| Internal ovens dimension |             |
| OVEN CAPACITY            |             |
| Plate dimensions (mm)    |             |
| TANK DIMENSIONS          | 2 - 240x420 |
| Tank capacity (I)        | 8+8Lt.      |
| Tank capacity (I)        | 8+8Lt.      |

## KEY

**E** power supply **G** gas connection **H2O** water inlet

**S** water outlet

| Connection                | Power | Diameter | Supply |
|---------------------------|-------|----------|--------|
| Gas connecton             | 14    | 1/2"     |        |
| Electric connecton        |       |          |        |
| Cold water connecton      |       |          |        |
| Hot water connecton       |       |          |        |
| Cold soft water connecton |       |          |        |
| Drain (Ø)                 |       |          |        |
| 2° Drain (め)              |       |          |        |