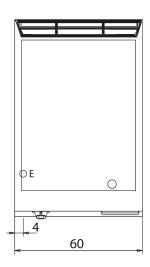

#### D93/10 FTE1/3R

#### KEY

**E** power supply **G** gas connection **H2O** water inlet **S** water outlet

| Connection                | Power | Diameter | Supply |
|---------------------------|-------|----------|--------|
| Gas connecton             |       |          |        |
| Electric connecton        | 10.5  | 400      |        |
| Cold water connecton      |       |          | 0      |
| Hot water connecton       |       |          |        |
| Cold soft water connecton |       |          |        |
| Drain (Ø)                 |       |          |        |
| 2° Drain (Ø)              |       |          |        |