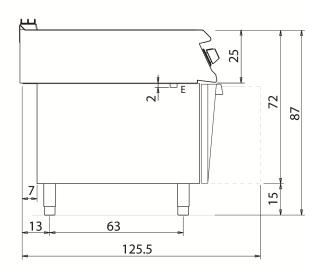

Thermostatically-controlled temperature range from 110 to 280°C. Safety thermostat.

| Technical Data           |               |
|--------------------------|---------------|
| Model                    | D93/10FTE1/3R |
| Width (mm)               | 600,00        |
| Depth (mm)               | 900,00        |
| Height (mm)              | 870,00        |
| VOLUME                   | 0,90          |
| WEIGHT                   | 125,00        |
| SUPPLY                   | EL            |
| Gas power                |               |
| Electric power           | 10.5          |
| Internal ovens dimension |               |
| OVEN CAPACITY            |               |
| Plate dimensions (mm)    | 545x700       |
| TANK DIMENSIONS          |               |
| Tank capacity (I)        |               |

#### D93/10 FTE1/3R

#### KEY

**E** power supply **G** gas connection **H2O** water inlet **S** water outlet

| Connection                | Power | Diameter | Supply |
|---------------------------|-------|----------|--------|
| Gas connecton             |       |          |        |
| Electric connecton        | 10.5  | 400      |        |
| Cold water connecton      |       |          | 0      |
| Hot water connecton       |       |          |        |
| Cold soft water connecton |       |          |        |
| Drain (Ø)                 |       |          |        |
| 2° Drain (Ø)              |       |          |        |