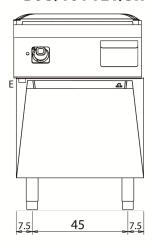

#### D93/10 FTE1/3R

#### KEY

**E** power supply **G** gas connection **H2O** water inlet **S** water outlet

| Connection                | Power | Diameter | Supply |
|---------------------------|-------|----------|--------|
| Gas connecton             |       |          |        |
| Electric connecton        | 10.5  | 400      |        |
| Cold water connecton      |       |          | 0      |
| Hot water connecton       |       |          |        |
| Cold soft water connecton |       |          |        |
| Drain (Ø)                 |       |          |        |
| 2° Drain (Ø)              |       |          |        |