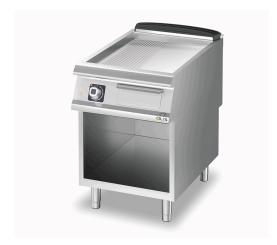

### GRIDDLE PLATES

Model
D93/10FTE1/3R

CR0996399

### ELECTRIC GRIDDLE WITH 1/3 GROOVED PLATE ON OPEN CUPBOARD

#### Technical/functional characteristics

Outer casing and feet in stainless steel. Adjustable worktop height, ranging from 840 to 900 mm. Recessed hot plate, 40 mm lower than worktop surface. Enamelled hot plate surface, with hard polished chrome plating, available in smooth, ribbed or mixed finish versions. Plate slants 10mm forwards. Large grease drawer. Electric model: incoloy armoured heaters.