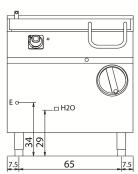

# 06 H20 H20 80

#### KEY

**E** power supply **G** gas connection **H2O** water inlet **S** water outlet

|                           |   | r   | Supply |
|---------------------------|---|-----|--------|
| Gas connecton             |   |     |        |
| Electric connecton        | 9 | 400 |        |
| Cold water connecton      |   |     | 0      |
| Hot water connecton       |   |     |        |
| Cold soft water connecton |   |     |        |
| Drain (Ø)                 |   |     |        |
| 2° Drain (Ø)              |   |     |        |