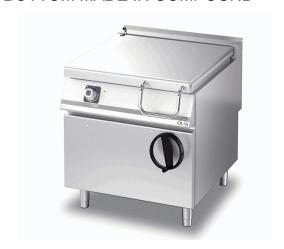

# ELECTRIC BRATT PAN WITH MANUAL TILTING 80LT.WITH BOTTOM MADE IN COMPOUND

#### Technical/functional characteristics

Outer casing and feet in stainless steel. Adjustable worktop height, ranging from 840 to 900 mm. Strong double-walled self-balancing lid,2 mm thick AISI 304 stainless steel cooking pot, with bottom made in compound . Thermostatically-controlled cooking temperature range from 100 to 280°C. Electric model: Armoured incoloy heaters for cooking operations.