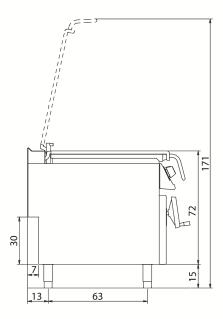

| Technical Data           |                  |
|--------------------------|------------------|
| Model                    | D94/10KBEI       |
| Width (mm)               | 800,00           |
| Depth (mm)               | 900,00           |
| Height (mm)              | 870,00           |
| VOLUME                   | 0,63             |
| WEIGHT                   | 0,00             |
| SUPPLY                   | EL               |
| Gas power                |                  |
| Electric power           | 9                |
| Internal ovens dimension |                  |
| OVEN CAPACITY            |                  |
| Plate dimensions (mm)    |                  |
| TANK DIMENSIONS          | 725x600x175/200h |
| Tank capacity (I)        | 80Lt.            |
|                          |                  |