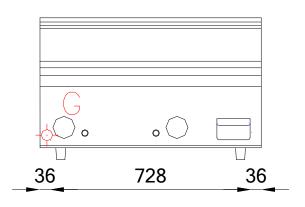

#### KEY

**E** power supply **G** gas connection **H2O** water inlet **S** water outlet

| Connection                | Power | Diameter | Supply |
|---------------------------|-------|----------|--------|
| Gas connecton             | 12.5  | 1/2"     |        |
| Electric connecton        |       |          |        |
| Cold water connecton      |       |          |        |
| Hot water connecton       |       |          |        |
| Cold soft water connecton |       |          |        |
| Drain (Ø)                 |       |          |        |
| 2° Drain (Ø)              |       |          |        |