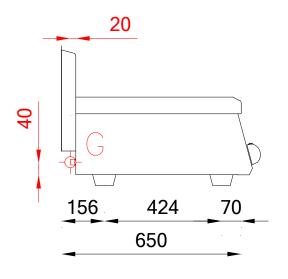

| Technical Data           |         |
|--------------------------|---------|
| Model                    | OFT68GM |
| Width (mm)               | 800,00  |
| Depth (mm)               | 650,00  |
| Height (mm)              | 295,00  |
| VOLUME                   | 0,24    |
| WEIGHT                   | 75,00   |
| SUPPLY                   | GAS     |
| Gas power                | 12.5    |
| Electric power           |         |
| Internal ovens dimension |         |
| OVEN CAPACITY            |         |
| Plate dimensions (mm)    | 796x555 |
| TANK DIMENSIONS          |         |
| Tank capacity (I)        |         |

#### KEY

**E** power supply **G** gas connection **H2O** water inlet **S** water outlet

| Connection                | Power | Diameter | Supply |
|---------------------------|-------|----------|--------|
| Gas connecton             | 12.5  | 1/2"     |        |
| Electric connecton        |       |          |        |
| Cold water connecton      |       |          |        |
| Hot water connecton       |       |          |        |
| Cold soft water connecton |       |          |        |
| Drain (Ø)                 |       |          |        |
| 2° Drain (Ø)              |       |          |        |