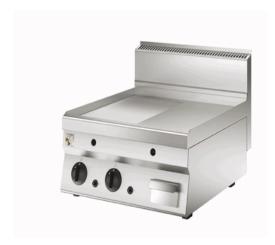

#### **GAS GRIDDLE PLATES**

Model OFT68GM Code CR0854469

#### General characteristics

The SNACK 650 range by OLIS has been created with a distinctive design for all its equipment, both in the top and single-unit version, with large knobs and an ergonomic shape for the control panels. The wide selection of machines and their high performance make this range the ideal choice for rooms with a limited amount of space that still need efficient machines. The range's modularity allows for endless combinations with installations placed on cabinet bases or tables.

## GAS GRIDDLE PLATE - 1/2 **GROOVED AND 1/2 SMOOTH PLATE**

#### Technical/functional characteristics

The steel cooking plates are heated by gas burners, so as to guarantee that the temperature will rise rapidly and maintain the preselected values. The temperature can be adjusted from 120-280°C. The plates are equipped with splash guards so that the hob can be kept perfectly clean and hygienic. The work surface is slightly sloped so as to send sauces, grease and dressings into the capacious drip tray designed for this purpose. Designed with piezoelectric ignition, pilot flame, thermocouple and valved tap to ensure maximum safety.