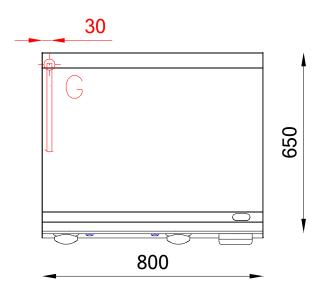

| Technical Data           |         |
|--------------------------|---------|
| Model                    | OFT68GM |
| Width (mm)               | 800,00  |
| Depth (mm)               | 650,00  |
| Height (mm)              | 295,00  |
| VOLUME                   | 0,24    |
| WEIGHT                   | 75,00   |
| SUPPLY                   | GAS     |
| Gas power                | 12.5    |
| Electric power           |         |
| Internal ovens dimension |         |
| OVEN CAPACITY            |         |
| Plate dimensions (mm)    | 796x555 |
| TANK DIMENSIONS          |         |
| Tank capacity (I)        |         |

#### KEY

**E** power supply **G** gas connection **H2O** water inlet **S** water outlet

| Connection                | Power | Diameter | Supply |
|---------------------------|-------|----------|--------|
| Gas connecton             | 12.5  | 1/2"     |        |
| Electric connecton        |       |          |        |
| Cold water connecton      |       |          |        |
| Hot water connecton       |       |          |        |
| Cold soft water connecton |       |          |        |
| Drain (Ø)                 |       |          |        |
| 2° Drain (Ø)              |       |          |        |