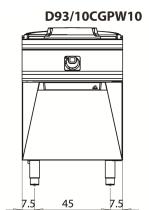

| Technical Data           |             |
|--------------------------|-------------|
| Model                    | D93/10CGW10 |
| Width (mm)               | 600,00      |
| Depth (mm)               | 900,00      |
| Height (mm)              | 870,00      |
| VOLUME                   | 0,47        |
| WEIGHT                   | 0,00        |
| SUPPLY                   |             |
| Gas power                | 10          |
| Electric power           |             |
| Internal ovens dimension |             |
| OVEN CAPACITY            |             |
| Plate dimensions (mm)    |             |
| TANK DIMENSIONS          |             |
| Tank capacity (I)        |             |

#### **KEY**

**E** power supply **G** gas connection **H2O** water inlet **S** water outlet

| Connection                | Power | Diameter | Supply |
|---------------------------|-------|----------|--------|
| Gas connecton             | 10    | 1/2"     |        |
| Electric connecton        |       |          |        |
| Cold water connecton      |       |          |        |
| Hot water connecton       |       |          |        |
| Cold soft water connecton |       |          |        |
| Drain (Ø)                 |       |          |        |
| 2° Drain (Ø)              |       |          |        |