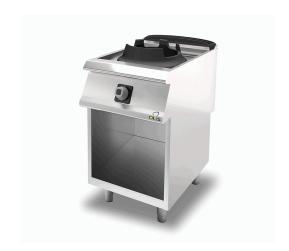

# KITCHENS DIAMANTE 90

Code

**WOK GAS** 

Model D93/10CGW10

CR0991779

## WOK 1 BURNER GAS RANGE 10KW ON OPEN CUPBOARD

### **WOK GAS**

Model D93/10CGW10

Code CR0991779