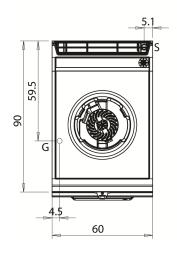

#### **KEY**

**E** power supply **G** gas connection **H2O** water inlet **S** water outlet

| Connection                | Power | Diameter | Supply |
|---------------------------|-------|----------|--------|
| Gas connecton             | 10    | 1/2"     |        |
| Electric connecton        |       |          |        |
| Cold water connecton      |       |          |        |
| Hot water connecton       |       |          |        |
| Cold soft water connecton |       |          |        |
| Drain (Ø)                 |       |          |        |
| 2° Drain (Ø)              |       |          |        |