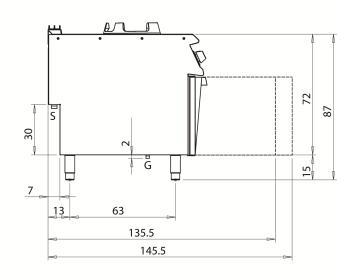

#### Technical/functional characteristics

- Outer casing and feet made of stainless steel.
- $\bullet$  Worktops with a 20/10 thickness with 550x520 mm or 950x520 mm for the 700 range.
- Right rear drain with a 22 mm diameter, configured for earth connection.
- With grease collection draw (approx. 2/3 lt capacity).

| Technical Data           |             |
|--------------------------|-------------|
| Model                    | D93/10CGW10 |
| Width (mm)               | 600,00      |
| Depth (mm)               | 900,00      |
| Height (mm)              | 870,00      |
| VOLUME                   | 0,47        |
| WEIGHT                   | 0,00        |
| SUPPLY                   |             |
| Gas power                | 10          |
| Electric power           |             |
| Internal ovens dimension |             |
| OVEN CAPACITY            |             |
| Plate dimensions (mm)    |             |
| TANK DIMENSIONS          |             |
| Tank capacity (I)        |             |

#### **KEY**

**E** power supply **G** gas connection **H2O** water inlet **S** water outlet

| Connection                | Power | Diameter | Supply |
|---------------------------|-------|----------|--------|
| Gas connecton             | 10    | 1/2"     |        |
| Electric connecton        |       |          |        |
| Cold water connecton      |       |          |        |
| Hot water connecton       |       |          |        |
| Cold soft water connecton |       |          |        |
| Drain (Ø)                 |       |          |        |
| 2° Drain (Ø)              |       |          |        |