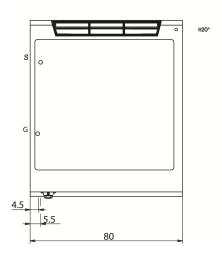

#### D94/10 CBG

#### KEY

**E** power supply **G** gas connection **H2O** water inlet **S** water outlet

| Connection                | Power | Diameter | Supply |
|---------------------------|-------|----------|--------|
| Gas connecton             | 6     |          |        |
| Electric connecton        |       |          |        |
| Cold water connecton      |       | 3/4"     |        |
| Hot water connecton       |       |          |        |
| Cold soft water connecton |       |          |        |
| Drain (Ø)                 |       | 1/2"     |        |
| 2° Drain (Ø)              |       |          |        |