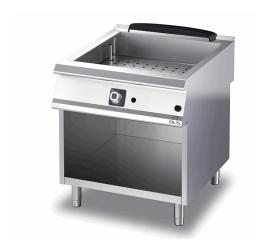

### GAS BAIN-MARIE ON OPEN CUPBOARD

#### Technical/functional characteristics

Outer casing and feet in stainless steel.

Adjustable worktop height, ranging from 840 to 900 mm.

Pan that are suitable to contain bowls that are 150 mm high.

Perforated false bottom to support recipients.

Temperature regulation from 30° to 90°C.

Bowl equipped with overflow device.

Burner controlled by thermocouple thermostat safety valve and piezo electric lighter.

| Technical Data           |                 |
|--------------------------|-----------------|
| Model                    | D94/10CBG       |
| Width (mm)               | 800,00          |
| Depth (mm)               | 900,00          |
| Height (mm)              | 870,00          |
| VOLUME                   | 1,10            |
| WEIGHT                   | 100,00          |
| SUPPLY                   | GAS             |
| Gas power                | 6               |
| Electric power           |                 |
| Internal ovens dimension |                 |
| OVEN CAPACITY            |                 |
| Plate dimensions (mm)    |                 |
| TANK DIMENSIONS          | 730x685x170h    |
| Tank capacity (I)        | 2xGN1/3+2xGN1/1 |