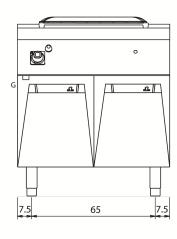

Temperature regulation from 30° to 90°C.

Bowl equipped with overflow device.

Burner controlled by thermocouple thermostat safety valve and piezo electric lighter.

| Technical Data           |                 |
|--------------------------|-----------------|
| Model                    | D94/10CBG       |
| Width (mm)               | 800,00          |
| Depth (mm)               | 900,00          |
| Height (mm)              | 870,00          |
| VOLUME                   | 1,10            |
| WEIGHT                   | 100,00          |
| SUPPLY                   | GAS             |
| Gas power                | 6               |
| Electric power           |                 |
| Internal ovens dimension |                 |
| OVEN CAPACITY            |                 |
| Plate dimensions (mm)    |                 |
| TANK DIMENSIONS          | 730x685x170h    |
| Tank capacity (I)        | 2xGN1/3+2xGN1/1 |

#### D94/10 CBG