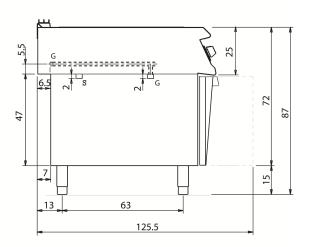

Temperature regulation from 30° to 90°C.

Bowl equipped with overflow device.

Burner controlled by thermocouple thermostat safety valve and piezo electric lighter.

| Technical Data           |                 |
|--------------------------|-----------------|
| Model                    | D94/10CBG       |
| Width (mm)               | 800,00          |
| Depth (mm)               | 900,00          |
| Height (mm)              | 870,00          |
| VOLUME                   | 1,10            |
| WEIGHT                   | 100,00          |
| SUPPLY                   | GAS             |
| Gas power                | 6               |
| Electric power           |                 |
| Internal ovens dimension |                 |
| OVEN CAPACITY            |                 |
| Plate dimensions (mm)    |                 |
| TANK DIMENSIONS          | 730x685x170h    |
| Tank capacity (I)        | 2xGN1/3+2xGN1/1 |

#### D94/10 CBG

#### KEY

**E** power supply **G** gas connection **H2O** water inlet **S** water outlet

| Connection                | Power | Diameter | Supply |
|---------------------------|-------|----------|--------|
| Gas connecton             | 6     |          |        |
| Electric connecton        |       |          |        |
| Cold water connecton      |       | 3/4"     |        |
| Hot water connecton       |       |          |        |
| Cold soft water connecton |       |          |        |
| Drain (Ø)                 |       | 1/2"     |        |
| 2° Drain (Ø)              |       |          |        |