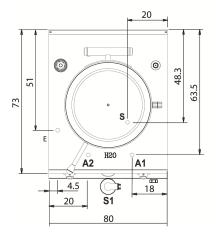

### **BOILING PANS**

D73/10 PEI05

Model

D73/10PEI05

KEY E power supply G gas connection H2O water inlet S water outlet

| Connection                | Power | Diameter | Supply |
|---------------------------|-------|----------|--------|
| Gas connecton             |       |          |        |
| Electric connecton        | 9.8   | 400      |        |
| Cold water connecton      |       | 3/4"     | 0      |
| Hot water connecton       |       | 3/4"     |        |
| Cold soft water connecton |       |          |        |
| Drain (Ø)                 |       | 1"       |        |
| 2° Drain (Ø)              |       |          |        |