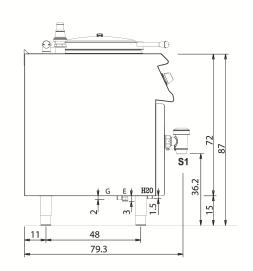

#### **Technical Data** Model D73/10PEI05 Width (mm) 600,00 Depth (mm) 730,00 Height (mm) 870,00 VOLUME 522.730,00 WEIGHT 0,00 SUPPLY Gas power 9.8 Electric power Internal ovens dimension OVEN CAPACITY Plate dimensions (mm) TANK DIMENSIONS Tank capacity (I)

### **BOILING PANS**

D73/10 PEI05

Model

D73/10PEI05

KEY E power supply G gas connection H2O water inlet S water outlet

| Connection                | Power | Diameter | Supply |
|---------------------------|-------|----------|--------|
| Gas connecton             |       |          |        |
| Electric connecton        | 9.8   | 400      |        |
| Cold water connecton      |       | 3/4"     | 0      |
| Hot water connecton       |       | 3/4"     |        |
| Cold soft water connecton |       |          |        |
| Drain (Ø)                 |       | 1"       |        |
| 2° Drain (Ø)              |       |          |        |