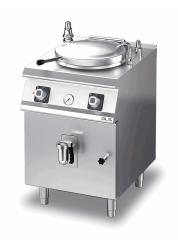

# ELECTRIC BOILING PAN 50 LT. INDIRECT HEATING

### Technical/functional characteristics

Outer casing and feet in stainless steel.

Adjustable worktop height, ranging from 840 to 900 mm. Adjustable worktop height, ranging from 840 to 900 mm. AISI 304 stainless steel pan with base in AISI 316 stainless steel. Water loading using the tap and both hot or cold water may be loaded.

Front discharge with 2-inch chrome brass taps.

2 armoured heater units mounted inside the cavity for heating operations.