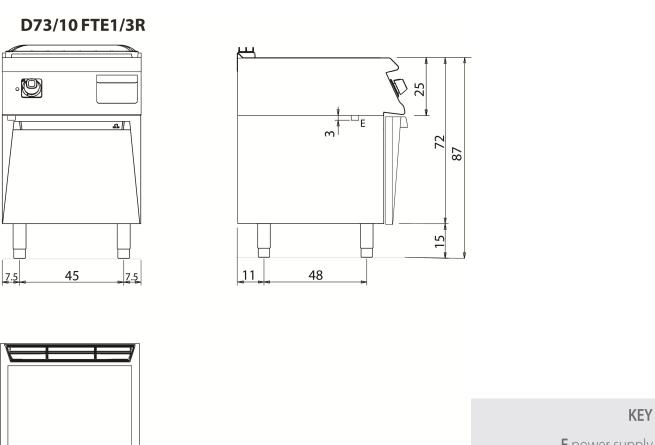

#### Model D73/10FTE1/3R

Code CR0994559

#### Technical Data

| Model                    | D73/10FTE1/3R |  |
|--------------------------|---------------|--|
| Width (mm)               | 600,00        |  |
| Depth (mm)               | 730,00        |  |
| Height (mm)              | 870,00        |  |
| VOLUME                   | 0,61          |  |
| WEIGHT                   | 91,00         |  |
| SUPPLY                   | EL            |  |
| Gas power                |               |  |
| Electric power           | 7.5           |  |
| Internal ovens dimension |               |  |
| OVEN CAPACITY            |               |  |
| Plate dimensions (mm)    | 535x530x14.5  |  |
| TANK DIMENSIONS          |               |  |
| Tank capacity (I)        |               |  |

Model

D73/10FTE1/3R

Е

Weinnovate co

**GRIDDLE PLATES** 

E power supply G gas connection H2O water inlet S water outlet

**KITCHENS** 

**DIAMANTE 70** 