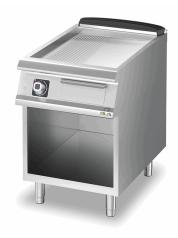

## GRIDDLE PLATES

## ELECTRIC GRIDDLE WITH 1/3 GROOVED PLATE ON OPEN CUPBOARD

## Technical/functional characteristics

Outer casing and feet in stainless steel. Adjustable worktop height, ranging from 840 to 900 mm. Recessed hot plate, 40 mm lower than worktop surface. Enamelled hot plate surface, with hard polished chrome plating, available in smooth, ribbed or mixed finish versions. Plate slants 10mm forwards. Large grease drawer. Electric model: incoloy armoured heaters.