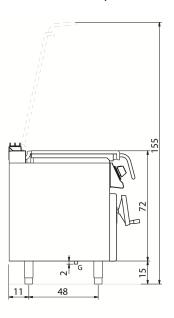

Chrome steel burner for cooking operations.

Safety valve with thermocouple, electric ignition.

Manual bowl lifting.

| Technical Data           |            |
|--------------------------|------------|
| Model                    | D74/10KBGI |
| Width (mm)               | 800,00     |
| Depth (mm)               | 730,00     |
| Height (mm)              | 870,00     |
| VOLUME                   | 0,80       |
| WEIGHT                   | 135,00     |
| SUPPLY                   |            |
| Gas power                | 14         |
| Electric power           | 0.2        |
| Internal ovens dimension |            |
| OVEN CAPACITY            |            |
| Plate dimensions (mm)    |            |
| TANK DIMENSIONS          |            |
| Tank capacity (I)        |            |

#### KEY

E power supply
G gas connection
H2O water inlet
S water outlet

| Connection                | Power | Diameter | Supply |
|---------------------------|-------|----------|--------|
| Gas connecton             | 14    | 1/2"     |        |
| Electric connecton        | 0.2   | 230      |        |
| Cold water connecton      |       |          | 0      |
| Hot water connecton       |       |          |        |
| Cold soft water connecton |       |          |        |
| Drain (Ø)                 |       |          |        |
| 2° Drain (Ø)              |       |          |        |