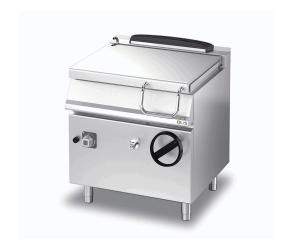

## KITCHENS DIAMANTE 70

TILTING BRATT PANS

Model
D74/10KBGI

Code CR0989969

### GAS BRATT PAN WITH MANUAL TILTING 43LT.WITH BOTTOM MADE IN COMPOUND

#### Technical/functional characteristics

Outer casing and feet in stainless steel.

Adjustable worktop height, ranging from 840 to 900 mm.
Strong double-walled self-balancing lid,1,5 mm thick AISI 304 stainless steel cooking pot, with bottom made in compound
Thermostatically-controlled cooking temperature range from 100 to