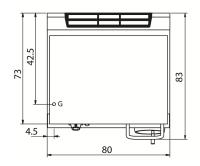

Chrome steel burner for cooking operations.

Safety valve with thermocouple, electric ignition.

Manual bowl lifting.

| Technical Data           |            |
|--------------------------|------------|
| Model                    | D74/10KBGI |
| Width (mm)               | 800,00     |
| Depth (mm)               | 730,00     |
| Height (mm)              | 870,00     |
| VOLUME                   | 0,80       |
| WEIGHT                   | 135,00     |
| SUPPLY                   |            |
| Gas power                | 14         |
| Electric power           | 0.2        |
| Internal ovens dimension |            |
| OVEN CAPACITY            |            |
| Plate dimensions (mm)    |            |
| TANK DIMENSIONS          |            |
| Tank capacity (I)        |            |

#### KEY

E power supply
G gas connection
H2O water inlet
S water outlet

| Connection                | Power | Diameter | Supply |
|---------------------------|-------|----------|--------|
| Gas connecton             | 14    | 1/2"     |        |
| Electric connecton        | 0.2   | 230      |        |
| Cold water connecton      |       |          | 0      |
| Hot water connecton       |       |          |        |
| Cold soft water connecton |       |          |        |
| Drain (Ø)                 |       |          |        |
| 2° Drain (Ø)              |       |          |        |