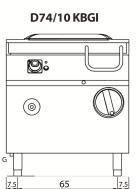

Chrome steel burner for cooking operations.

Safety valve with thermocouple, electric ignition.

Manual bowl lifting.

| Technical Data           |            |
|--------------------------|------------|
| Model                    | D74/10KBGI |
| Width (mm)               | 800,00     |
| Depth (mm)               | 730,00     |
| Height (mm)              | 870,00     |
| VOLUME                   | 0,80       |
| WEIGHT                   | 135,00     |
| SUPPLY                   |            |
| Gas power                | 14         |
| Electric power           | 0.2        |
| Internal ovens dimension |            |
| OVEN CAPACITY            |            |
| Plate dimensions (mm)    |            |
| TANK DIMENSIONS          |            |
| Tank capacity (I)        |            |

## **TILTING BRATT PANS**

Model
D74/10KBGI

Code CR0989969