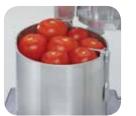

# **EXTRA LARGE**

The XL hopper can accommodate with a whole cabbage or up to 15 tomatoes.

# **Processing capacity:**

• Large hopper allowing bulky vegetables, such as lettuces and cabbages, to be processed.