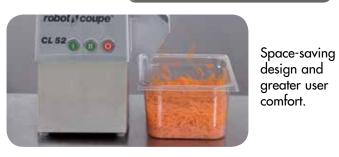

# robot g coupe



**RESTAURANTS – INSTITUTIONS – CATERERS** 

# Vegetable Preparation Machine CL 52 (E) Version

robot o coupe

Designed to process large volumes of vegetables in no time at all



**E**rgonomic

# **EXTRA PRECISE**



Cylindrical hopper (Ø 2.3 in.) ensuring a uniform cut for long items.

# **EXTRA LARGE**



The XL hopper can accommodate with a whole cabbage or up to 15 tomatoes.



# **IMPROVED ERGONOMICS**



New handle design requires less effort from operator

# **LATERAL EJECTION**



# **EXTRA POWERFUL**

Powerful 2 HP commercial-grade motor designed to withstand intensive use

# WIDE VARIETY OF CUTS

42 0/sc5 Extensive range of 42 discs with precision-sharpened blades for flawless cutting quality.





12/2012

# **Vegetable Preparation Machine**

CL 52 (E) Version



# The Product Advantages

# **Processing capacity:**

• Large hopper allowing bulky vegetables, such as lettuces and cabbages, to be processed.

## Wide variety of cuts:

- Comprehensive range of 42 discs for slicing, ripple-cutting, grating and cutting into sticks, strips or dice (from 5x5x5 mm to 25x25x25 mm) with optimum quality and precision every time.
- 425 rpm single-speed appliance ideal for processing delicate foodstuffs, dicing or making french fries, as well as guaranteeing a wide variety of