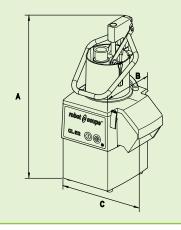

\* Other voltages available

| Dimensions (inches) |       |    |  |  |
|---------------------|-------|----|--|--|
| А                   | В     | C  |  |  |
| 27                  | 13.25 | 14 |  |  |