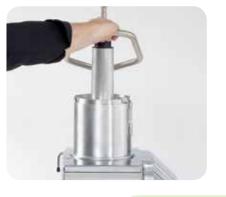

# robot g coupe



**RESTAURANTS – INSTITUTIONS – CATERERS** 

# Vegetable Preparation Machine CL 52 (E) Version

robot o coupe

Designed to process large volumes of vegetables in no time at all



**E**rgonomic

# **EXTRA PRECISE**



Cylindrical hopper (Ø 2.3 in.) ensuring a uniform cut for long items.

# **EXTRA LARGE**



The XL hopper can accommodate with a whole cabbage or up to 15 tomatoes.



# **IMPROVED ERGONOMICS**



New handle design requires less effort from operator

# **LATERAL EJECTION**



# **EXTRA POWERFUL**

Powerful 2 HP commercial-grade motor designed to withstand intensive use

# WIDE VARIETY OF CUTS

42 0/sc5 Extensive range of 42 discs with precision-sharpened blades for flawless cutting quality.





12/2012

# **Vegetable Preparation Machine**

CL 52 (E) Version



# The Product Advantages

# **Processing capacity:**

• Large hopper allowing bulky vegetables, such as lettuces and cabbages, to be processed.

## Wide variety of cuts:

- Comprehensive range of 42 discs for slicing, ripple-cutting, grating and cutting into sticks, strips or dice (from 5x5x5 mm to 25x25x25 mm) with optimum quality and precision every time.
- 425 rpm single-speed appliance ideal for processing delicate food