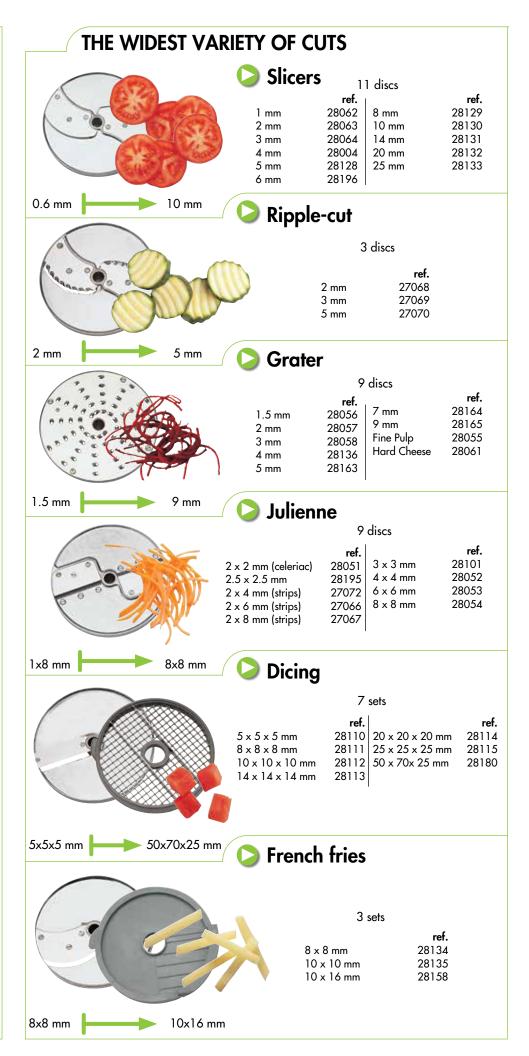

# WIDE VARIETY OF CUTS

42 0/sc5 Extensive range of 42 discs with precision-sharpened blades for flawless cutting quality.

12/2012

## Wide variety of cuts:

- Comprehensive range of 42 discs for slicing, ripple-cutting, grating and cutting into sticks, strips or dice (from 5x5x5 mm to 25x25x25 mm) with optimum quality and precision every time.
- 425 rpm single-speed appliance ideal for processing delicate foodstuffs, dicing or making french fries, as well as guaranteeing a wide variety of slicing, grating and julienne cuts.