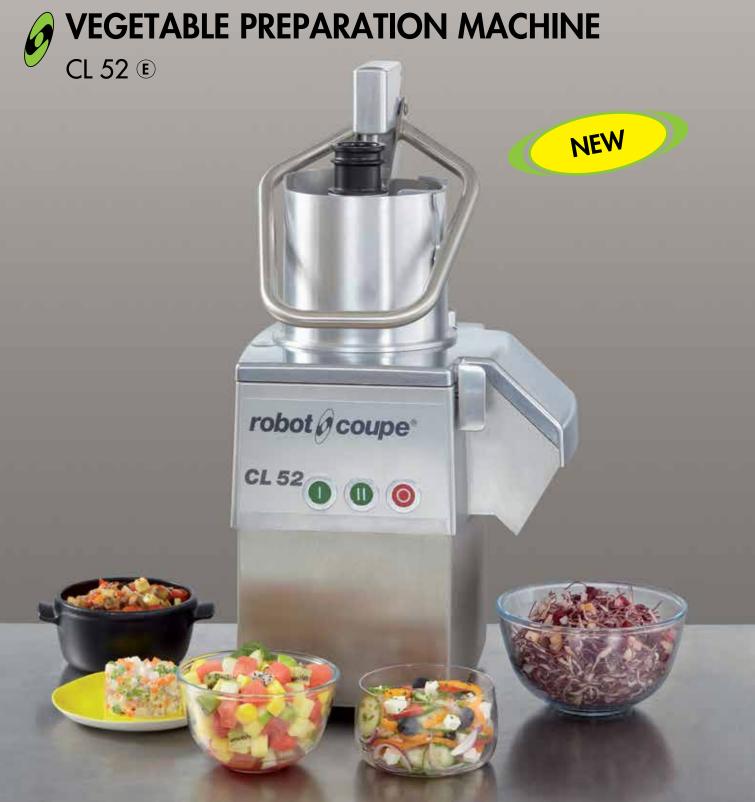

# **EXTRA PRECISE**

Cylindrical hopper (Ø 2.3 in.) ensuring a uniform cut for long items.