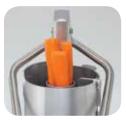

# **EXTRA LARGE**

The XL hopper can accommodate with a whole cabbage or up to 15 tomatoes.