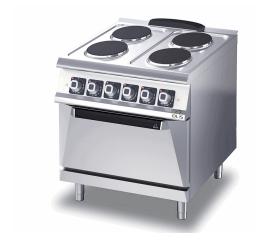

### 4-ROUND-HOTPLATE ELECTRIC RANGE ON ELECTRIC OVEN

#### Technical/functional characteristics

Outer casing and feet in stainless steel.

Adjustable worktop height, ranging from 840 to 900 mm.

Shaped cooker control panel with knobs slanted towards the operator.

Round plates version 220mm diameter and 2.6 kW.

Electric oven with independently regulated armoured heating elements on oven roof and to the rear.

Thermostatically-controlled temperature range from 50 to 300  $^{\circ}\text{C}.$  GN 2/1 oven.