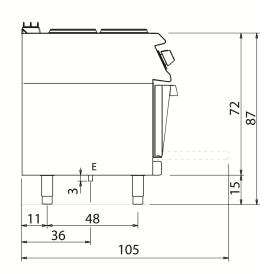

| Technical Data           |             |
|--------------------------|-------------|
| Model                    | D74/10CEEPT |
| Width (mm)               | 800,00      |
| Depth (mm)               | 730,00      |
| Height (mm)              | 870,00      |
| VOLUME                   | 0,40        |
| WEIGHT                   | 140,00      |
| SUPPLY                   |             |
| Gas power                |             |
| Electric power           | 16.4        |
| Internal ovens dimension |             |
| OVEN CAPACITY            |             |
| Plate dimensions (mm)    |             |
| TANK DIMENSIONS          |             |
| Tank capacity (I)        |             |

#### KEY

**E** power supply **G** gas connection **H2O** water inlet **S** water outlet

| Connection                | Power | Diameter | Supply |
|---------------------------|-------|----------|--------|
| Gas connecton             |       |          |        |
| Electric connecton        | 16.4  | 400      |        |
| Cold water connecton      |       |          | 0      |
| Hot water connecton       |       |          |        |
| Cold soft water connecton |       |          |        |
| Drain (Ø)                 |       |          |        |
| 2° Drain (Ø)              |       |          |        |