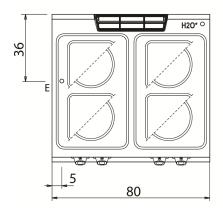

Round plates version 220mm diameter and 2.6 kW.

Electric oven with independently regulated armoured heating elements on oven roof and to the rear.

Thermostatically-controlled temperature range from 50 to 300  $^{\circ}\text{C}.$  GN 2/1 oven.

#### KEY

**E** power supply **G** gas connection **H2O** water inlet **S** water outlet

| Connection                | Power | Diameter | Supply |
|---------------------------|-------|----------|--------|
| Gas connecton             |       |          |        |
| Electric connecton        | 16.4  | 400      |        |
| Cold water connecton      |       |          | 0      |
| Hot water connecton       |       |          |        |
| Cold soft water connecton |       |          |        |
| Drain (Ø)                 |       |          |        |
| 2° Drain (Ø)              |       |          |        |