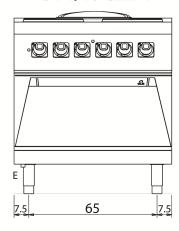

| Technical Data           |             |
|--------------------------|-------------|
| Model                    | D74/10CEEPT |
| Width (mm)               | 800,00      |
| Depth (mm)               | 730,00      |
| Height (mm)              | 870,00      |
| VOLUME                   | 0,40        |
| WEIGHT                   | 140,00      |
| SUPPLY                   |             |
| Gas power                |             |
| Electric power           | 16.4        |
| Internal ovens dimension |             |
| OVEN CAPACITY            |             |
| Plate dimensions (mm)    |             |
| TANK DIMENSIONS          |             |
| Tank capacity (I)        |             |

#### KEY

**E** power supply **G** gas connection **H2O** water inlet **S** water outlet

| Connection                | Power | Diameter | Supply |
|---------------------------|-------|----------|--------|
| Gas connecton             |       |          |        |
| Electric connecton        | 16.4  | 400      |        |
| Cold water connecton      |       |          | 0      |
| Hot water connecton       |       |          |        |
| Cold soft water connecton |       |          |        |
| Drain (Ø)                 |       |          |        |
| 2° Drain (Ø)              |       |          |        |