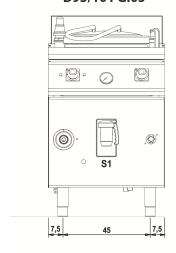

| Technical Data           |             |
|--------------------------|-------------|
| Model                    | D93/10PGI05 |
| Width (mm)               | 600,00      |
| Depth (mm)               | 900,00      |
| Height (mm)              | 870,00      |
| VOLUME                   | 1,10        |
| WEIGHT                   | 133,00      |
| SUPPLY                   | GAS-EL      |
| Gas power                | 10.5        |
| Electric power           | 0.3         |
| Internal ovens dimension |             |
| OVEN CAPACITY            |             |
| Plate dimensions (mm)    |             |
| TANK DIMENSIONS          | Ø=400       |
| Tank capacity (I)        | 50Lt.       |
|                          |             |

#### D93/10 PGI05