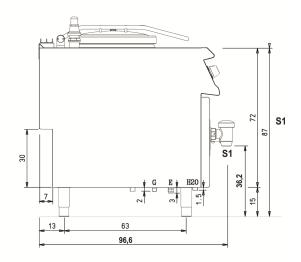

| Technical Data           |             |
|--------------------------|-------------|
| Model                    | D93/10PGI05 |
| Width (mm)               | 600,00      |
| Depth (mm)               | 900,00      |
| Height (mm)              | 870,00      |
| VOLUME                   | 1,10        |
| WEIGHT                   | 133,00      |
| SUPPLY                   | GAS-EL      |
| Gas power                | 10.5        |
| Electric power           | 0.3         |
| Internal ovens dimension |             |
| OVEN CAPACITY            |             |
| Plate dimensions (mm)    |             |
| TANK DIMENSIONS          | Ø=400       |
| Tank capacity (I)        | 50Lt.       |
|                          |             |

#### KEY

**E** power supply **G** gas connection **H2O** water inlet **S** water outlet

|                           |      |        | Supply |
|---------------------------|------|--------|--------|
| Gas connecton             | 10.5 | 1/2"   |        |
| Electric connecton        | 0.3  | 230    |        |
| Cold water connecton      |      | 3/4"   | 0      |
| Hot water connecton       |      | 3/4"   |        |
| Cold soft water connecton |      |        |        |
| Drain (Ø)                 |      | 1 1/2" |        |
| 2° Drain (Ø)              |      |        |        |