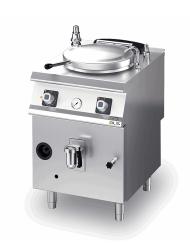

### GAS BOILING PAN 50 LT. INDIRECT HEATING

#### General characteristics

Stainless steel outer coatings and feet.

Worktops made of 2 mm thick, brushed AISI 304 stainless steel.

Adjustable worktop height from 840 to 900 mm.

Contoured control panels with controls tilted towards the operator.

#### Technical/functional characteristics

Outer casing and feet in stainless steel. Adjustable worktop height, ranging from 840 to 900 mm. Adjustable worktop height, ranging from 840 to 900 mm. AISI 304 stainless steel pan with base in AISI 316 stainless steel. Water loading using the tap and both hot or cold water may be loaded. Front discharge with 2-inch chrome brass taps. Gas model: 2 AISI 304 stainless steel burners positioned on the base of the appliance (for direct heating operations) or in the cavity (for indirect heating operations).