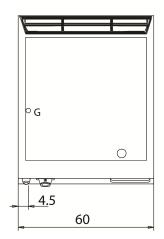

#### **D73/10 FTG**

#### **KEY**

**E** power supply **G** gas connection **H2O** water inlet **S** water outlet

| Connection                | Pow | er Diameter | Supply |
|---------------------------|-----|-------------|--------|
| Gas connecton             | 9   | 1/2"        |        |
| Electric connecton        |     |             |        |
| Cold water connecton      |     |             |        |
| Hot water connecton       |     |             |        |
| Cold soft water connecton |     |             |        |
| Drain (Ø)                 |     |             |        |
| 2° Drain (Ø)              |     |             |        |