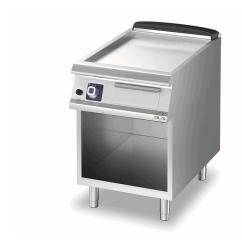

### GAS GRIDDLE WITH SMOOTH PLATE ON OPEN CUPBOARD

#### Technical/functional characteristics

Outer casing and feet in stainless steel. Adjustable worktop height, ranging from 840 to 900 mm. Recessed hot plate, 40 mm lower than worktop surface. Enamelled hot plate surface, with hard polished chrome plating, available in smooth, ribbed or mixed finish versions. Plate slants 10mm forwards. Large grease drawer. Gas model: burner with self-stabilizing flame. Temperature adjustment and regulation with safety tap and thermocouple (200-400°C) or thermostat safety valve with thermocouple (110-280°C).