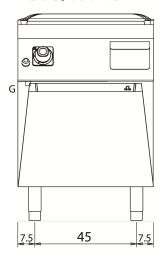

#### **D73/10 FTG**

#### **KEY**

**E** power supply **G** gas connection **H2O** water inlet **S** water outlet

| Connection                | Pow | er Diameter | Supply |
|---------------------------|-----|-------------|--------|
| Gas connecton             | 9   | 1/2"        |        |
| Electric connecton        |     |             |        |
| Cold water connecton      |     |             |        |
| Hot water connecton       |     |             |        |
| Cold soft water connecton |     |             |        |
| Drain (Ø)                 |     |             |        |
| 2° Drain (Ø)              |     |             |        |