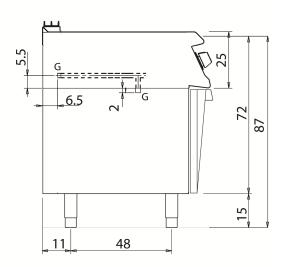

#### **D73/10 FTG**

#### **KEY**

**E** power supply **G** gas connection **H2O** water inlet **S** water outlet

| Connection                | Pow | er Diameter | Supply |
|---------------------------|-----|-------------|--------|
| Gas connecton             | 9   | 1/2"        |        |
| Electric connecton        |     |             |        |
| Cold water connecton      |     |             |        |
| Hot water connecton       |     |             |        |
| Cold soft water connecton |     |             |        |
| Drain (Ø)                 |     |             |        |
| 2° Drain (Ø)              |     |             |        |