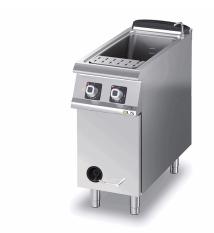

#### PASTA-COOKER

 Model
 Code

 D72/10CPG
 CR0

CR0990019

# 1-BASIN GAS PASTA-COOKER 28LTS.

#### Technical/functional characteristics

Outer casing and feet in stainless steel.

Adjustable worktop height, ranging from 840 to 900 mm.

Moulded AISI 316 stainless steel pan with rounded edges to guarantee maximum corrosion resistance.

Electrovalve-controlled fast or slow water loading operations.

Stainless steel water dispenser and water discharge unit at ground level.

Safety manostat to avoid heating operations when no water in bowl.

Stainless steel burner mounted on the outside of the bowl for heating operations.

Gas safety valve with thermocouple, and electric ignition.

| Model         D72/10CPG           Width (mm)         400,00           Depth (mm)         730,00 |  |
|-------------------------------------------------------------------------------------------------|--|
|                                                                                                 |  |
| Depth (mm) 730,00                                                                               |  |
| , , ,                                                                                           |  |
| Height (mm) 870,00                                                                              |  |
| VOLUME 0,43                                                                                     |  |
| WEIGHT 71,00                                                                                    |  |
| SUPPLY                                                                                          |  |
| Gas power 10.5                                                                                  |  |
| Electric power 0.1                                                                              |  |
| Internal ovens dimension                                                                        |  |
| OVEN CAPACITY                                                                                   |  |
| Plate dimensions (mm)                                                                           |  |
| TANK DIMENSIONS                                                                                 |  |
| Tank capacity (I)                                                                               |  |