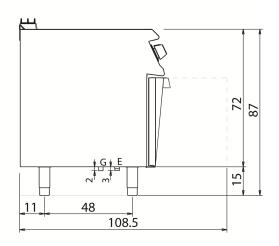

#### **D72/10 CPG**

## KEY

**E** power supply **G** gas connection **H2O** water inlet **S** water outlet

| Connection                | Power | Diameter | Supply |
|---------------------------|-------|----------|--------|
| Gas connecton             | 10.5  | 1/2"     |        |
| Electric connecton        | 0.1   | 230      |        |
| Cold water connecton      |       | 3/4"     | 0      |
| Hot water connecton       |       |          |        |
| Cold soft water connecton |       |          |        |
| Drain (Ø)                 |       | 1"       |        |
| 2° Drain (Ø)              |       |          |        |