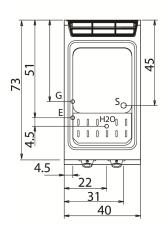

#### **D72/10 CPG**

## KEY

**E** power supply **G** gas connection **H2O** water inlet **S** water outlet

| Connection                | Power | Diameter | Supply |
|---------------------------|-------|----------|--------|
| Gas connecton             | 10.5  | 1/2"     |        |
| Electric connecton        | 0.1   | 230      |        |
| Cold water connecton      |       | 3/4"     | 0      |
| Hot water connecton       |       |          |        |
| Cold soft water connecton |       |          |        |
| Drain (Ø)                 |       | 1"       |        |
| 2° Drain (Ø)              |       |          |        |