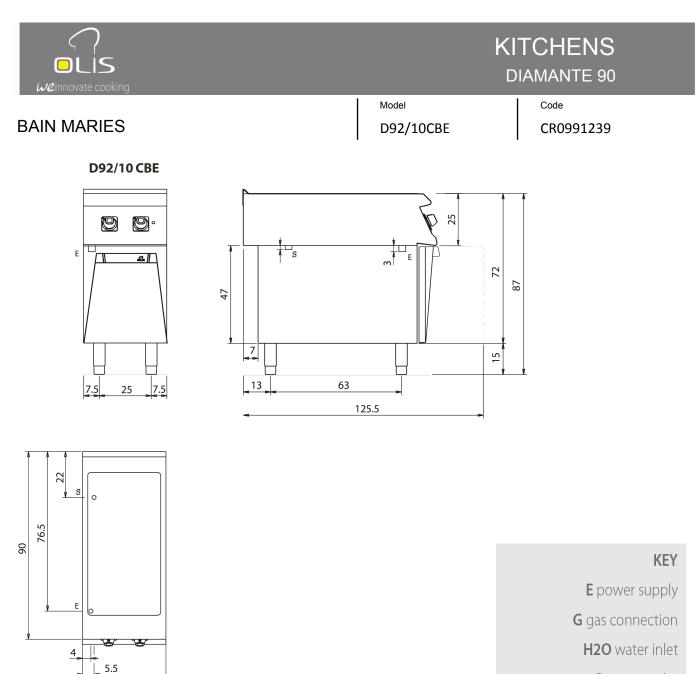

#### Model D92/10CBE

Code CR0991239

#### **Technical Data** Model D92/10CBE Width (mm) 400,00 Depth (mm) 900,00 Height (mm) 870,00 VOLUME 0,70 WEIGHT 64,00 SUPPLY EL Gas power 1.8 Electric power Internal ovens dimension OVEN CAPACITY Plate dimensions (mm) TANK DIMENSIONS 350x685x170h Tank capacity (I) 1xGN1/3+1xGN1/1

| S water outlet | S | water | out | let |
|----------------|---|-------|-----|-----|
|----------------|---|-------|-----|-----|

| Connection                | Power | Diameter | Supply |
|---------------------------|-------|----------|--------|
| Gas connecton             |       |          |        |
| Electric connecton        | 1.8   | 230      |        |
| Cold water connecton      |       | 3/4"     | 0      |
| Hot water connecton       |       |          |        |
| Cold soft water connecton |       |          |        |
| Drain (Ø)                 |       | 1/2"     |        |
| 2° Drain (Ø)              |       |          |        |