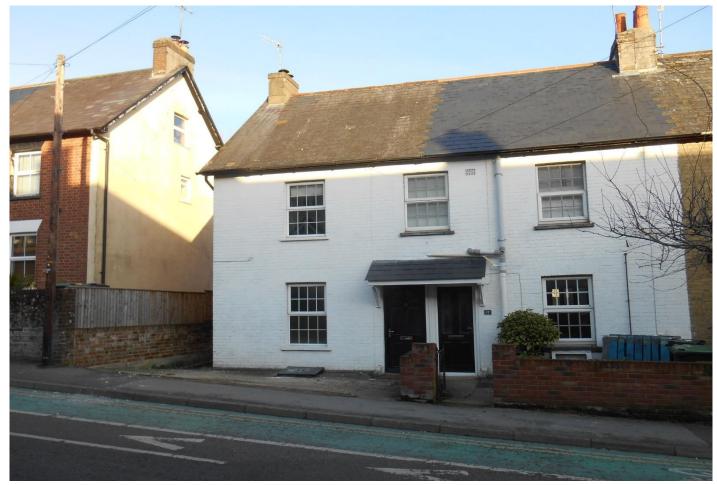

## **19 DAMORY STREET, BLANDFORD FORUM, DORSET DT11 7EU**

An opportunity to acquire a well-appointed end of terrace house recently let and now empty. The property is situated within walking distance of Market Place in the town which was re-built after an eighteenth century fire. The town has a number of supermarkets, a good range of independent shops, eating houses plus services to Poole, Shaftesbury and Salisbury and there are also local authority and private schools, both secondary and primary.

The property is a well-appointed end of terrace house dating from the latter years of the nineteenth century with a small garden to the front and an enclosed garden to the rear.

The accommodation comprises: Top Floor: Bedroom 14' x 9' (to 5' height) (4.27m x 2.74m) (1.52m height) First Floor: Landing Back Bedroom 10'6" x 9'2" (3.23m x 2.80m) Front Bedroom 13'1" x 10'3" (3.99m x 3.14m) Ground Floor: Hall Sitting Room 10'4" x 11'10" (3.17m x 3.38m) Dining Room 10'7" x 12'4" (3.26m x 3.78m) Kitchen 10'10" x 6'7" (3.08m x 2.04m) Bathroom Cellar External: Small garden to front and enclosed garden to rear