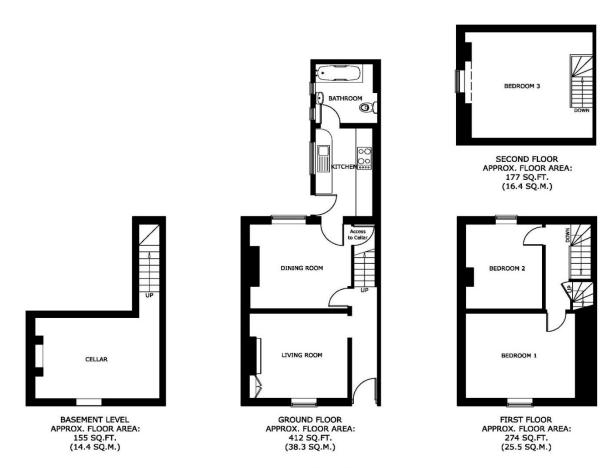

The property is a well-appointed end of terrace house dating from the latter years of the nineteenth century with a small garden to the front and an enclosed garden to the rear.

The accommodation comprises: Top Floor: Bedroom 14' x 9' (to 5' height) (4.27m x 2.74m) (1.52m height) First Floor: Landing Back Bedroom 10'6" x 9'2" (3.23m x 2.80m) Front Bedroom 13'1" x 10'3" (3.99m x 3.14m) Ground Floor: Hall Sitting Room 10'4" x 11'10" (3.17m x 3.38m) Dining Room 10'7" x 12'4" (3.26m x 3.78m) Kitchen 10'10" x 6'7" (3.08m x 2.04m) Bathroom Cellar External: Small garden to front and enclosed garden to rear

TOTAL APPROX FLOOR AREA: 1018 SQ.FT. (94.6 SQ.M.)

Whilst every attempt has been made to ensure the accuracy of the floor plan contained here, measurements of doors, windows and room s are approximate and no responsibility is taken for any error, omission or misstatement. These plans are for representation purposes only as defined by RICS Code of Measuring Practice and should be used as such by any prospective purchaser. Specifically no guarantee is given on the total footage of the property if quoted on this plan. Any figure given is for initial guidance only and should not be relied on as a basis of valuation.