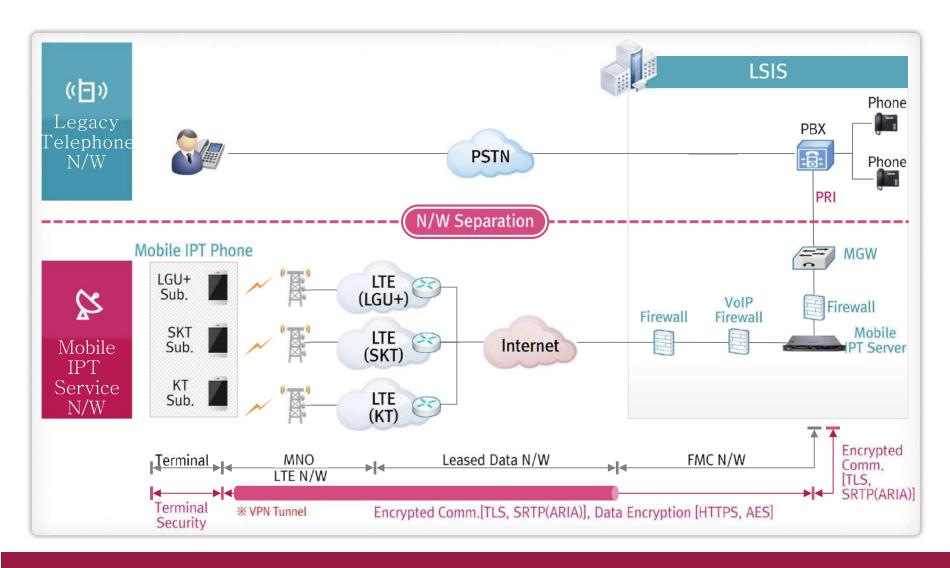

#### Security

- DB encryption
- User and device authentication
- Signaling/Voice/Data encryption (TLS/sRTP[AES/ARIA])
- Unique Codec(Snack) prevents from eavesdropping

Deployment of **Security enhanced** Mobile IPT for Government Agencies