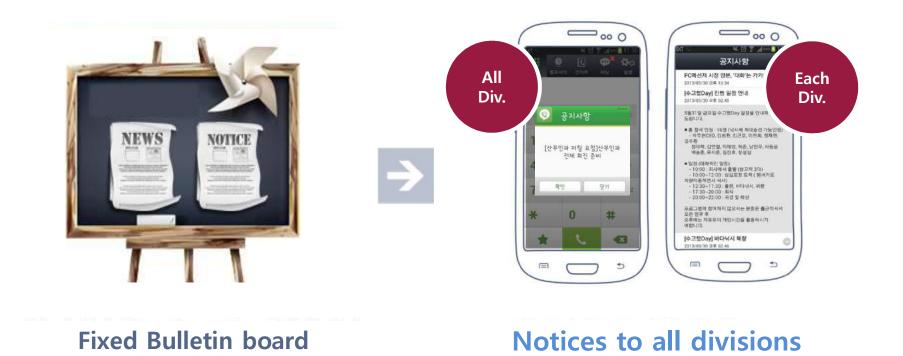

One-dimensional Communication (Desk Phone)

Rich Communications
(Phone, Chat, File transfer, Notice)

Prompt information sharing through notices to all or each division

or each division