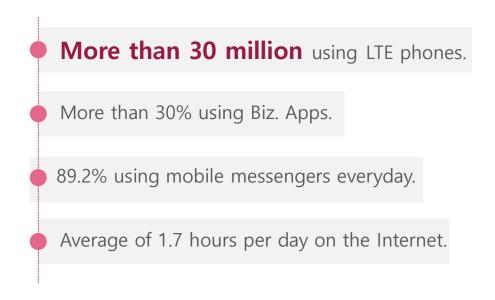

# 1. Changes in Communication Environment

Smartphones and high-speed LTE networks have changed lifestyle.

The above figures have been quoted from a report written by KCC and KISA, "Research on the Usage of Smartphones in the second half of 2012', and another report written by CISCO, '2012 Cisco Connected World Technology Report: focus on Korea'