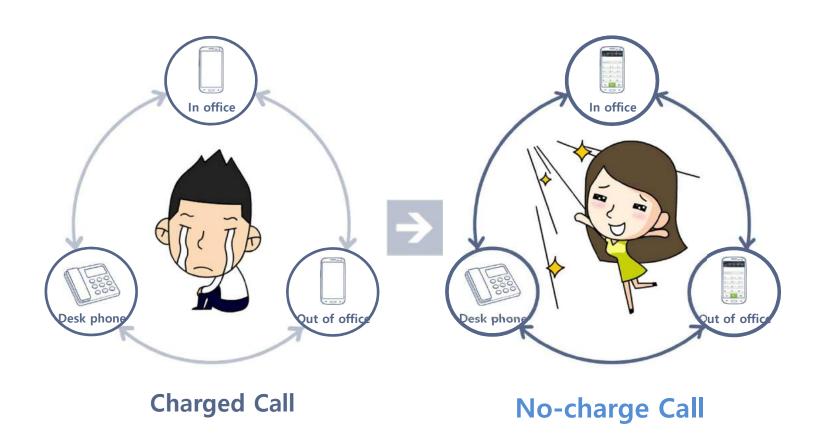

#### 2. Service Overview

You can use an office phone anywhere at any time.

Office phone on the desk

Office phone on hand

Free extension calls between employees can reduce call charge.

Both companies and employees can reduce cost.