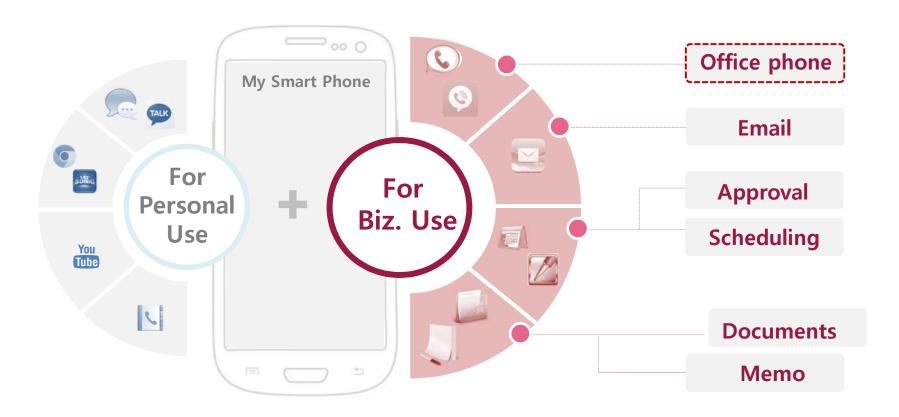

#### no-charge call between desk phones and FMC APP and basic mobile UC.

FMC APP is installed in smartphone of employee and has its own extension number.

\* If personnel DB does not exist, a built-in DB in Mobile IPT server is used for office contacts.

- No-charge ext. calls btw desk phones and FMC phones
- ❖ Basic UC features
  - Multi-media CID (Image/Name)
  - Office Contacts (Search/Contacts/Presence)
  - Mobile Messenger(Chats, File transfer, etc.)
  - Notices
  - Recording/Playback
- Call Security(sRTP/TLS protocol)
- Call Control(Group/Time window)
- Statistics (Call/IM/FT/Resources)