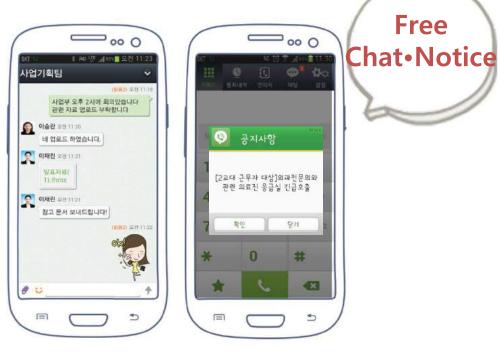

- No-charge ext. calls btw desk phones and FMC phones
- ❖ Basic UC features
  - Multi-media CID (Image/Name)
  - Office Contacts (Search/Contacts/Presence)
  - Mobile Messenger(Chats, File transfer, etc.)
  - Notices
  - Recording/Playback
- Call Security(sRTP/TLS protocol)
- Call Control(Group/Time window)
- Statistics (Call/IM/FT/Resources)

# Chats and Notices for enterprise reduce cost of SMS.

Comm. Cost reduction

One-stop communication with an **intuitive office contacts**.

Difficult to update Personnel information

Contacts,
Detalis of employees

One-dimensional Communication (Desk Phone)

Rich Communications
(Phone, Chat, File transfer, Notice)

Prompt information sharing through notices to all or each division

or each division