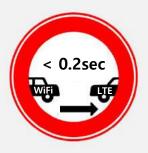

#### Prompt connection

- Short dial to ringing time

# general dial to ringing time of mobile phone : 5∼7sec