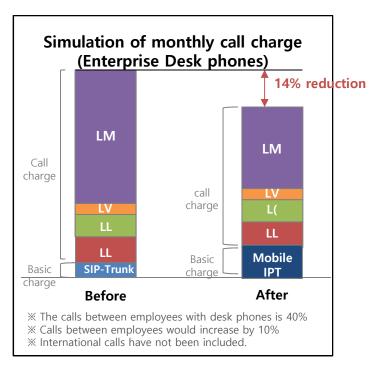

### An example of cost reduction

X The above results are based on assumption figures and there might be cost adjustment depending on real usage environment.