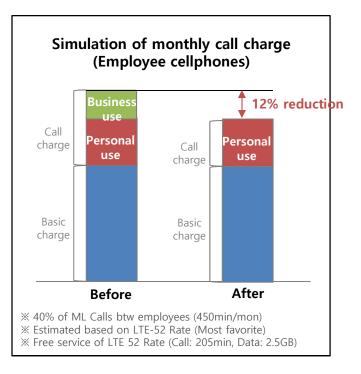

### An example of cost reduction

X The above results are based on assumption figures and there might be cost adjustment depending on real usage environment.