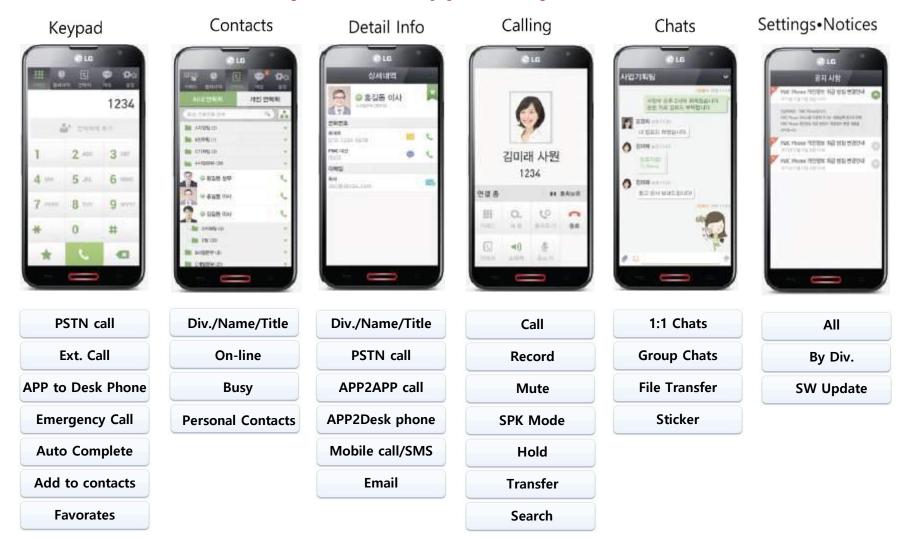

# Intuitive UIs make anyone use apps easily.

- No-charge ext. calls btw desk phones and FMC phones
- ❖ Basic UC features
  - Multi-media CID (Image/Name)
  - Office Contacts (Search/Contacts/Presence)
  - Mobile Messenger(Chats, File transfer, etc.)
  - Notices
  - Recording/Playback
- Call Security(sRTP/TLS protocol)
- Call Control(Group/Time window)
- Statistics (Call/IM/FT/Resources)