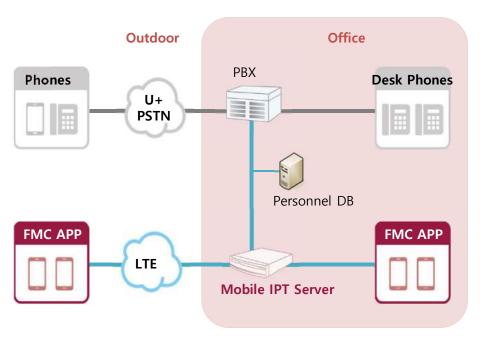

#### What is U+ Mobile IPT?

Fixed and mobile converged service providing optimized mobile office environment with features of

#### no-charge call between desk phones and FMC APP and basic mobile UC.

FMC APP is installed in smartphone of employee and has its own extension number.

\* If personnel DB does not exist, a built-in DB in Mobile IPT server is used for office contacts.

#### Comprised of **Mobile IPT Server** and **APP**

#### **Mobile IPT APP**

Provides rich communication functions of high quality anywhere at any time, without any restriction of model and operation system of smartphones and mobile network operators.

- HD-grade call quality
- rich communication functions based on contacts (Call, Chats, Notices)
- Available in 3G/LTE, WiFi networks
- Seamless heterogeneous handover
- Encrypted communications(security)
- Support for iOS and Android phones

#### **Mobile IPT Server**

Mobile IPT service can be managed with convenience and ease from small to large capacity.

- Integrated management for system and devices
- User/Device Auth. and DB encryption
- EOC management
- Group and Authority management
- · Media relay and transcoding
- PBX inter-operation