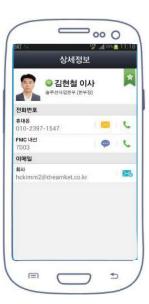

#### no-charge call between desk phones and FMC APP and basic mobile UC.

FMC APP is installed in smartphone of employee and has its own extension number.

\* If personnel DB does not exist, a built-in DB in Mobile IPT server is used for office contacts.

# Chats and Notices for enterprise reduce cost of SMS.

Comm. Cost reduction

One-stop communication with an **intuitive office contacts**.

Difficult to update Personnel information

Contacts,
Detalis of employees