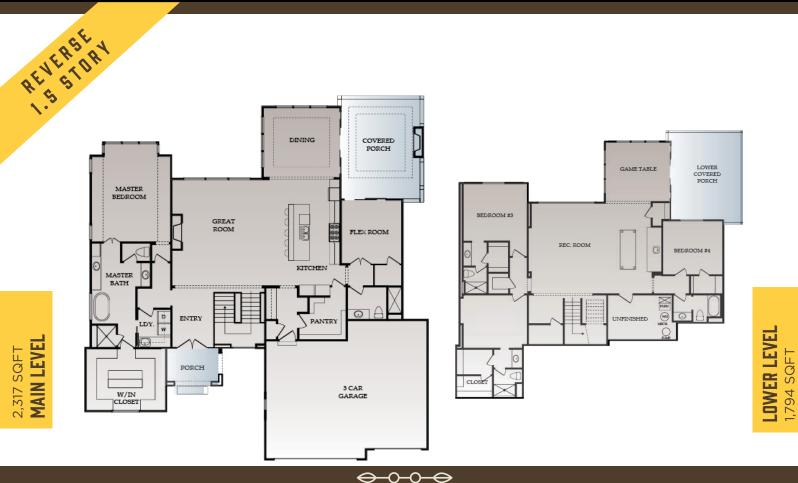

Michael K. Perry, P.C. Rachelle Moley



**CENTURYFARMSOP.COM** CenturyFarmsOP@gmail.com 913-277-0118

## Interior Finishes

- Generous allowances for appliances, lighting, countertops, flooring, etc.
  ward-winning design features emphasize home entertainment and outdoor living spaces
- Upgraded, custom trim package that includes numerous designer accents including wider casing, taller baseboards and ceiling moldings, iron spindles at staircases, universally adjustable master closets with valet rods and built-in dressers
- High end custom cabinetry with extra thick, soft close drawers and doors with special accent moldings
- Universal design principals—wider hallways and doors; numerous homes are elevator-ready with flush thresholds and entries; homes are built to be "Fit for Life"

##