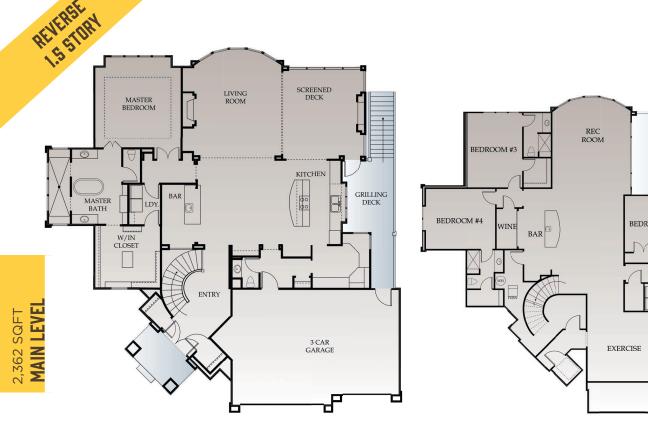

COVERED PATIO

STORAGE

## Interior Finishes

- Generous allowances for appliances, lighting, countertops, flooring, etc.
  ward-winning design features emphasize home entertainment and outdoor living spaces
- Upgraded, custom trim package that includes numerous designer accents including wider casing, taller base-boards and ceiling moldings, iron spindles at staircases, universally adjustable master closets with valet rods and built-in dressers
- High end custom cabinetry with extra thick, soft close drawers and doors with special accent moldings
- Universal design principals—wider hallways and doors; numerous homes are elevator-ready with flush thresholds and entries; homes are built to be "Fit for Life"

## Energy Efficiency

- High efficiency energy package
- Optima "CertainTee