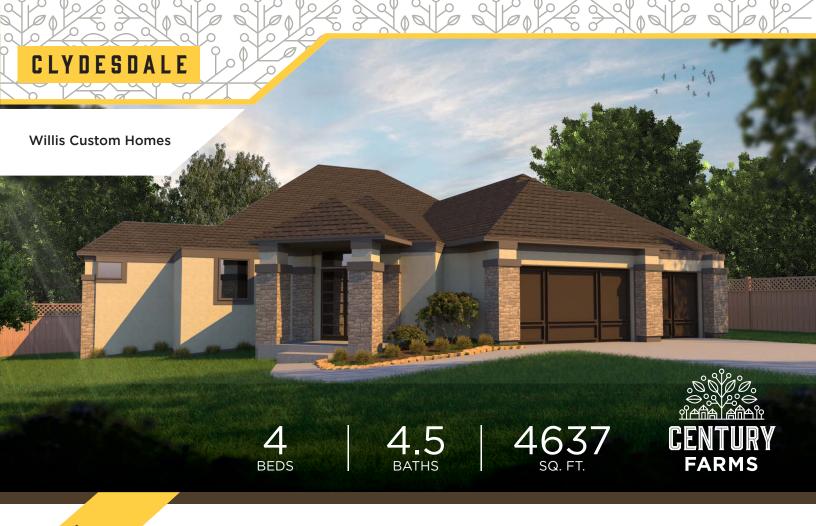

COVERED PATIO

STORAGE

## Interior Finishes

- Generous allowances for appliances, lighting, countertops, flooring, etc.
  ward-winning design features emphasize home entertainment and outdoor living spaces
- Upgraded, custom trim package that includes numerous designer accents including wider casing, taller base-boards and ceiling moldings, iron spindles at staircases, universally adjustable master closets with valet rods and built-in dressers
- High end custom cabinetry with extra thick, soft close drawers and doors with special accent moldings
- Universal design principals—wider hallways and doors; numerous homes are elevator-ready with flush thresholds and entries; homes are built to be "Fit for Life"

## Energy Efficiency

- High efficiency energy package
- Optima "CertainT