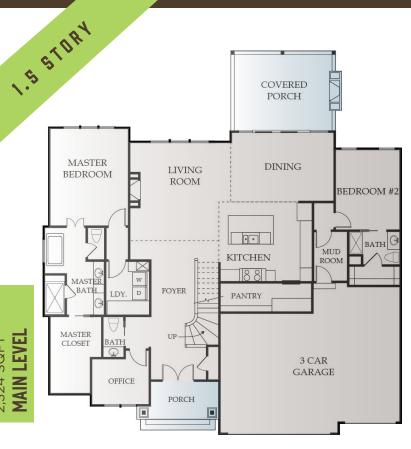

2,324 SQFT

### **INCLUDES**

o 16x20 Patio

o 9' Foundation Walls

## **HVAC**

o 80 % Furnace / 13 Seer AC

# **ELECTRICAL**

- o Air Switches on the island for Pendants / Garbage Disposal
- o Exterior Coach Lights Front
- o Keyless Lights in the Garage
- o All Bedrooms / Living Room Wired for Fan / Light

### **PLUMBING**

- o Chrome Standard Plumbing Fixture
- o Kitchen Faucet is Upgraded ORB or Brushed Nickle Moen Anabelle Goose Neck
- o Upper Level Guest Hollywood Bath Fiberglass Tub/ Shower Unit
- o Master Shower Tile Walls / Floor
- o Main Floor Guest Shower Fiberglass Base / Tile Walls
- o 50 Gallon Gas Water Heater
- o (2) Outside Hose Bibs
- o Ice Maker Line Ran for Fridge
- o Radon Vent Pipe for Future Hook-Up (No Fan/No Outlet)

### **WINDOWS**

o Quaker Vinyl Windows