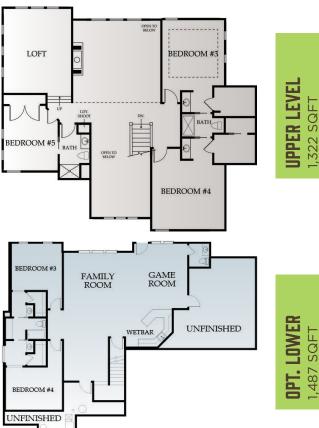

2,324 SQFT

### **INCLUDES**

o 16x20 Patio

o 9' Foundation Walls

## **HVAC**

o 80 % Furnace / 13 Seer AC

# **ELECTRICAL**

- o Air Switches on the island for Pendants / Garbage Disposal
- o Exterior Coach Lights Front
- o Keyless Lights in the Garage
- o All Bedrooms / Living Room Wired for Fan / Light

### **PLUMBING**

- o Chrome Standard Plumbing Fixture
- o Kitchen Faucet is Upgraded ORB or Brushed Nickle Moen Anabelle Goose Neck
- o Upper Level Guest Hollywood Bath Fiberglass Tub/ Shower Unit
- o Master Shower Tile Walls / Floor
- o Main Floor Guest Shower Fiberglass Base / Tile Walls
- o 50 Gallon Gas Water Heater
- o (2) Outside Hose Bibs
- o Ice Maker Line Ran for Fridge
- o Radon Vent Pipe for Future Hook-Up (No Fan/No Outlet)

### **WINDOWS**

o Quaker Vinyl Windows -