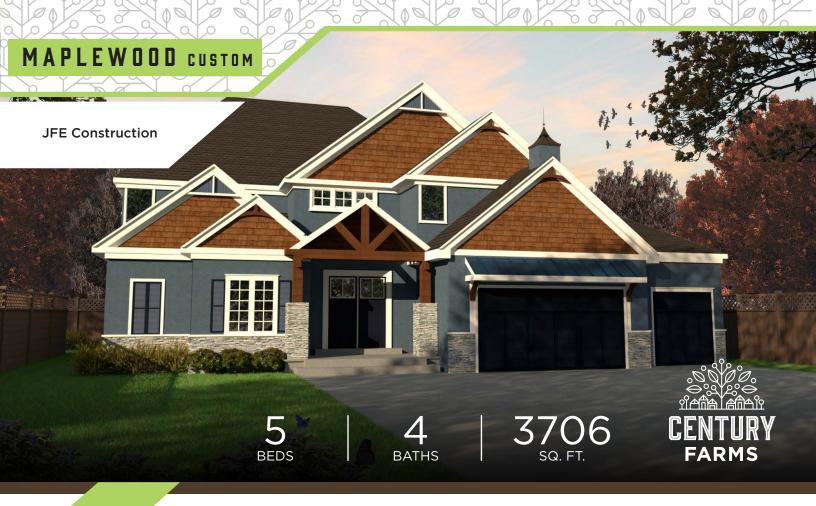

2,324 SQFT

### **INCLUDES**

o 16x20 Patio

o 9' Foundation Walls

## **HVAC**

o 80 % Furnace / 13 Seer AC

# **ELECTRICAL**

- o Air Switches on the island for Pendants / Garbage Disposal
- o Exterior Coach Lights Front
- o Keyless Lights in the Garage
- o All Bedrooms / Living Room Wired for Fan / Light

### **PLUMBING**

- o Chrome Standard Plumbing Fixture
- o Kitchen Faucet is Upgraded ORB or Brushed Nickle Moen Anabelle Goose Neck
- o Upper Level Guest Hollywood Bath Fiberglass Tub/ Shower Unit
- o Master Shower Tile Walls / Floor
- o Main Floor Guest Shower Fiberglass Base / Tile Walls
- o 50 Gallon Gas Water Heater
- o (2) Outside Hose Bibs
- o Ice Maker Line Ran for Fridge
- o Radon Vent Pipe for Future Hook-Up (No Fan/No Outlet)

### **WINDOWS**

o Quaker Vinyl Window