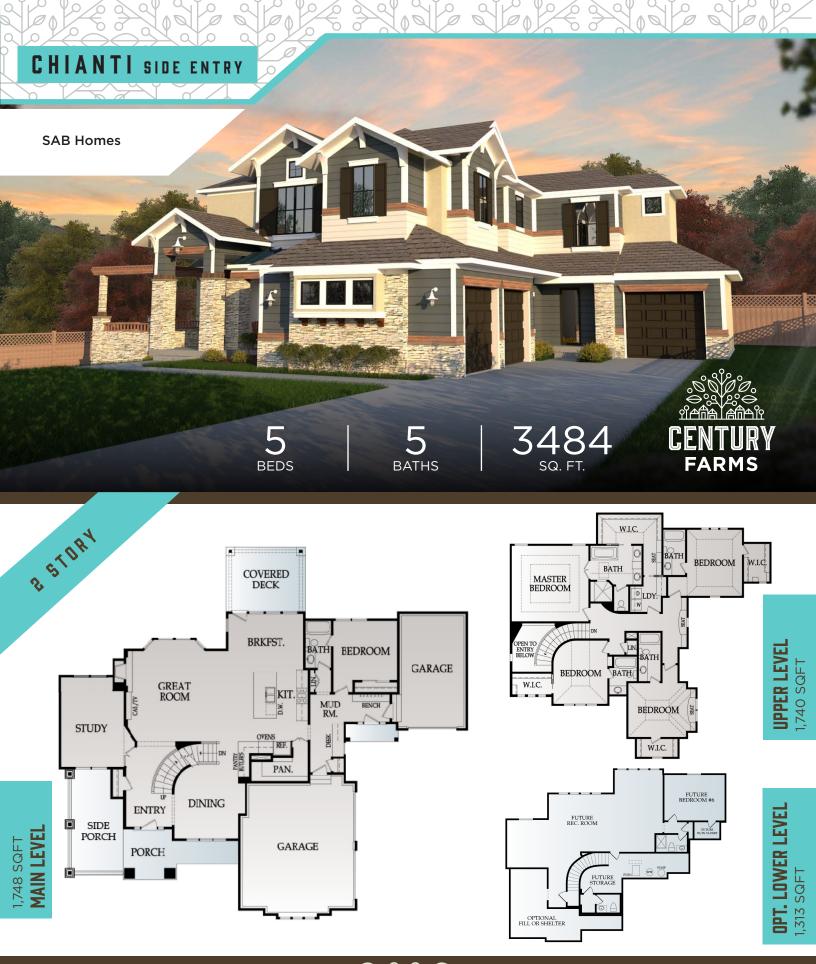

## Interior

- o Stunning curved staircase at entry
- o Tall ceilings with accent beams
- o Generously sized front porch and covered deck
- o Large chef 's kitchen with island seating
- o Gas cooktop
- o Huge walk-in pantry
- o Office or den with french doors
- o Generous room sizes, each with unique details
- o Private bath for each bedroom
- o \$2620 Appliance allowance
- o \$4200 Lighting allowance