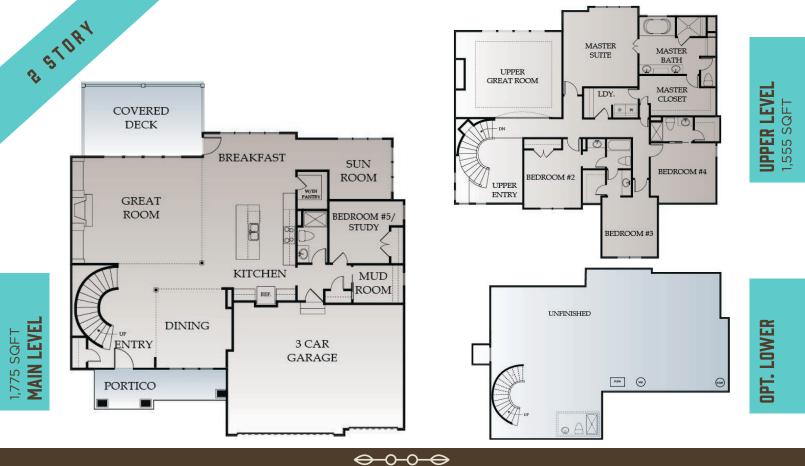

## **KITCHEN**

- o Choice of Knotty Alder, Birch or Paint Grade Cabinets
- o Cabinets include Full Extension Drawer Guides, Pull-out Trash Can, and Spice Rack
- o Level 1 Granite
- o Granite Center Island

# **BATHS & LAUNDRY**

- o Large Laundry Room Conveniently located by Master Suite
- o Tile in Laundry and all Baths
- o Every Bedroom has its own Separate Vanity
- o Cultured Marble Tops in all Baths
- o Jetted Tub in Master Bath

# **GREAT ROOM**

- o 18' Tall Ceiling
- o Gas Fireplace
- o Custom 4" White Oak Hardwood Floors

## **OTHER FEATURES**

- o Built-In Boot Bench
- o 5th Bedroom on Main Floor
- o Bonus Sun Room on Main Floor
- o Beautiful Curved Stair Case
- o 6 Phone or Cable Outlets
- o 50 Gallon Water Heater and Ice Maker Water Line
- o Large Base and Casing throughout Main Floor and **Upstairs Hallway**
- o Stained Stair End Caps with Iron Spindles
- o Paint: 3 Wall Colors (flat)/1 Enamel/1 Stain
- o Sump Pump
- o Knockdown Ceilings Throughout (minus Garage)
- o <sup>3</sup>/<sub>4</sub> Bath Stub for Future Basement Finish
- o Full Access to Design Center and Personal Decorator
- o In House Warranty Program