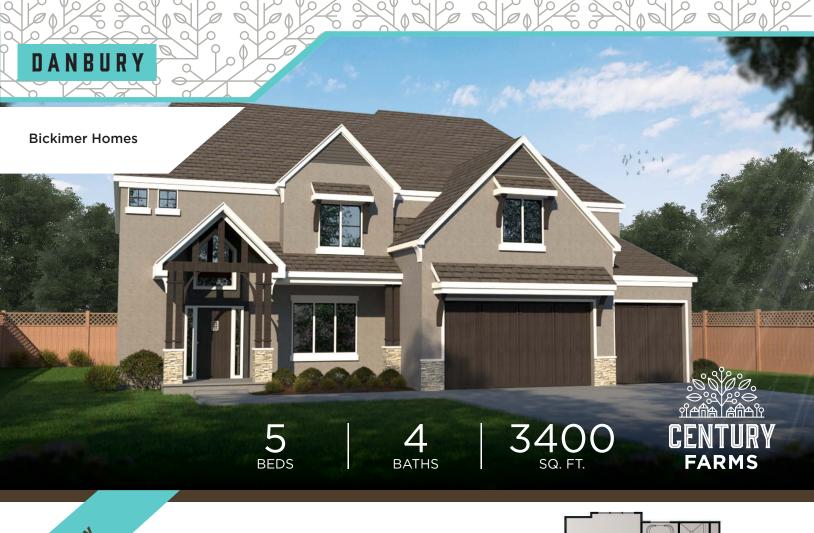

#### EXTERIOR

- Foundation: Damp Proof Package with 4" Perimeter Drain Tile
- Limited Lifetime Warranty Roof Roof:
- Front: Stucco and Stone per Elevation with LP Smart Trim
- LP Smart Siding and Trim, 5/50 Limited Warranty • Sides and Rear:
- Custom Design Allowance with Bluegrass Sod • Landscaping:
  - Insulated Garage Doors with Openers, Fiberglass Front Door
  - Energy Efficient Low-E Windows
- Covered 12x20 Patio

# **GREAT ROOM**

- o 18' Tall Ceiling
- o Gas Fireplace
- o Custom 4" White Oak Hardwood Floors

## **OTHER FEATURES**

- o Built-In Boot Bench
- o 5th Bedroom on Main Floor
- o Bonus Sun Room on Main Floor
- o Beautiful Curved Stair Case
- o 6 Phone or Cable Outlets
- o 50 Gallon Water Heater and Ice Maker Water Line
- o Large Base and Casing throughout Main Floor and **Upstairs Hallway**
- o Stained Stair End Caps with Iron Spindles
- o Paint: 3 Wall Colors (flat)/1 Enamel/1 Stain
- o Sump Pump
- o Knockdown Ceilings Throughout (minus Garage)
- o <sup>3</sup>/<sub>4</sub> Bath Stub for Future Basement Finish
- o Full Access to Design Center and Personal Decorator
- o In House Warranty Program