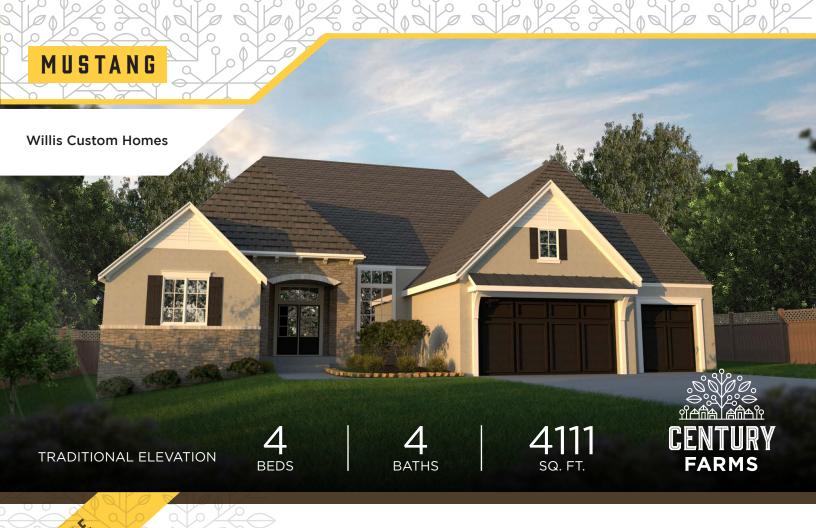

2,317 SQFT

## Interior Finishes

- Generous allowances for appliances, lighting, countertops, flooring, etc. ward-winning design features emphasize home entertainment and outdoor living spaces
- Upgraded, custom trim package that includes numerous designer accents including wider casing, taller baseboards and ceiling moldings, iron spindles at staircases, universally adjustable master closets with valet rods and built-in dressers
- High end custom cabinetry with extra thick, soft close drawers and doors with special accent moldings
- Universal design principals—wider hallways and doors; numerous homes are elevator-ready with flush thresholds and entries; homes are built to be "Fit for Life"

## Energy Efficiency

- High efficiency energy package
- Optima "CertainTeed" blow-in blan