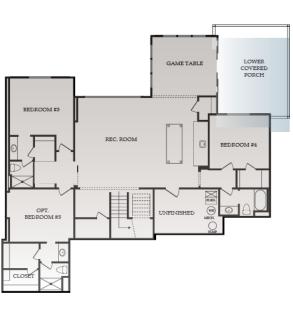

2,317 SQFT

## Interior Finishes

- Generous allowances for appliances, lighting, countertops, flooring, etc. ward-winning design features emphasize home entertainment and outdoor living spaces
- Upgraded, custom trim package that includes numerous designer accents including wider casing, taller baseboards and ceiling moldings, iron spindles at staircases, universally adjustable master closets with valet rods and built-in dressers
- High end custom cabinetry with extra thick, soft close drawers and doors with special accent moldings
- Universal design principals—wider hallways and doors; numerous homes are elevator-ready with flush thresholds and entries; homes are built to be "Fit for Life"

## Energy Efficiency

- High efficiency energy package
- Optima "CertainTeed" blow-in blanket