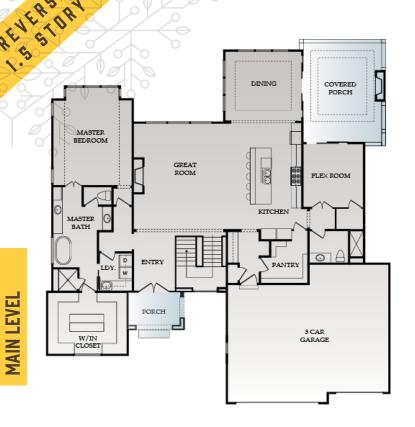

2,317 SQFT

## Interior Finishes

- Generous allowances for appliances, lighting, countertops, flooring, etc. ward-winning design features emphasize home entertainment and outdoor living spaces
- Upgraded, custom trim package that includes numerous designer accents including wider casing, taller baseboards and ceiling moldings, iron spindles at staircases, universally adjustable master closets with valet rods and built-in dressers
- High end custom cabinetry with extra thick, soft close drawers and doors with special accent moldings
- Universal design principals—wider hallways and doors; numerous homes are elevator-ready with flush thresholds and entries; homes are built to be "Fit for Life"

## Energy Efficiency

- High efficiency energy package
- Optima "CertainTeed" blow-in blanke