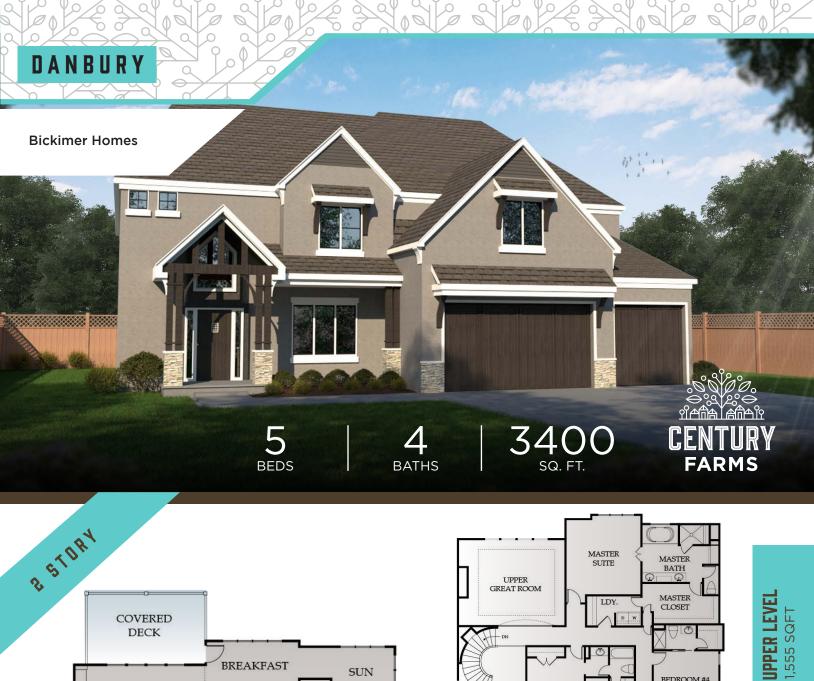

### EXTERIOR

- Foundation: Damp Proof Package with 4" Perimeter Drain Tile
- Limited Lifetime Warranty Roof Roof:
- Front: Stucco and Stone per Elevation with LP Smart Trim
- LP Smart Siding and Trim, 5/50 Limited Warranty • Sides and Rear:
- Custom Design Allowance with Bluegrass Sod • Landscaping:
- Doors: Insulated Garage Doors with Openers, Fiberglass Front Door
- Energy Efficient Low-E Windows • Windows: Covered 12x20 Patio
- Patio/Deck:

### INTERIOR

### **KITCHEN**

- o Choice of Knotty Alder, Birch or Paint Grade Cabinets
- o Cabinets include Full Extension Drawer Guides, Pull-out Trash Can, and Spice Rack
- o Level 1 Granite
- o Granite Center Island

## **BATHS & LAUNDRY**

- o Large Laundry Room Conveniently located by Master Suite
- o Tile in Laundry and all Baths
- o Every Bedroom has its own Separate Vanity
- o Cultured Marble Tops in all Baths
- o Jetted Tub in Master Bath

## **GREAT ROOM**

- o 18' Tall Ceiling
- o Gas Fireplace
- o Custom 4" White Oak Hardwood Floors

### ENERGY EFFICIENT FEATURES

- o Engineered for Maximum Energy Efficiency
- o Independently rated Resnet HERS Index Home
- o Two 13 SEER ACs
- o R-13 Wall Insulation with Grade 1 Verified Installation, **R-49** Attic Insulation

# **OTHER FEATURES**

o Built-In Boot Bench

企

- o 5th Bedroom on Main Floor
- o Bonus Sun Room on Main Floor
- o Beautiful Curved Stair Case
- o 6 Phone or Cable Outlets
- o 50 Gallon Water Heater and Ice Maker Water Line
- o Large Base and Casing throughout Main Floor and **Upstairs Hallway**
- o Stained Stair End Caps with Iron Spindles
- o Paint: 3 Wall Colors (flat)/1 Enamel/1 Stain
- o Sump Pump
- o Knockdown Ceilings Throughout (minus Garage)
- o Bath Stub for Future Basement Finish
- o Full Access to Design Center and Personal Decorator
- o In House Warranty Program