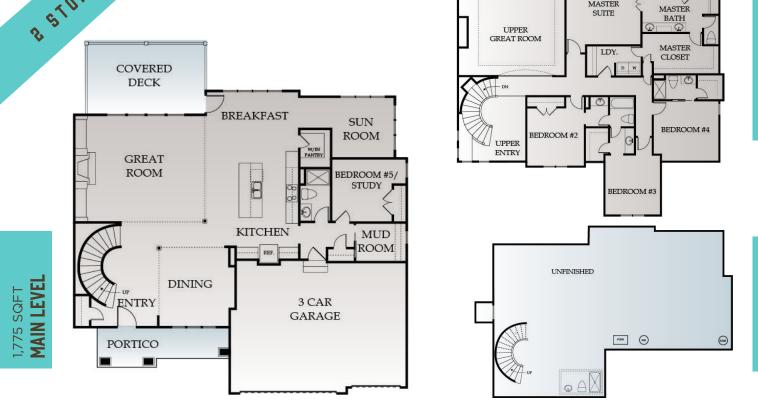

### EXTERIOR

- Foundation: Damp Proof Package with 4" Perimeter Drain Tile
- Limited Lifetime Warranty Roof Roof:
- Front: Stucco and Stone per Elevation with LP Smart Trim
- LP Smart Siding and Trim, 5/50 Limited Warranty • Sides and Rear:
- Custom Design Allowance with Bluegrass Sod • Landscaping:
- Doors: Insulated Garage Doors with Openers, Fiberglass Front Door
- Energy Efficient Low-E Windows • Windows: Covered 12x20 Patio
- Patio/Deck:

### INTERIOR

### **KITCHEN**

- o Choice of Knotty Alder, Birch or Paint Grade Cabinets
- o Cabinets include Full Extension Drawer Guides, Pull-out Trash Can, and Spice Rack
- o Level 1 Granite
- o Granite Center Island

## **BATHS & LAUNDRY**

- o Large Laundry Room Conveniently located by Master Suite
- o Tile in Laundry and all Baths
- o Every Bedroom has its own Separate Vanity
- o Cultured Marble Tops in all Baths
- o Jetted Tub in Master Bath

## **GREAT ROOM**

- o 18' Tall Ceiling
- o Gas Fireplace
- o Custom 4" White Oak Hardwood Floors

### ENERGY EFFICIENT FEATURES

- o Engineered for Maximum Energy Efficiency
- o Independently rated Resnet HERS Index Home
- o Two 13 SEER ACs
- o R-13 Wall Insulation with Grade 1 Verified Installation, **R-49** Attic Insulation

# **OTHER FEATURES**

o Built-In Boot Bench

企

- o 5th Bedroom on Main Floor
- o Bonus Sun Room on Main Floor
- o Beautiful Curved Stair Case
- o 6 Phone or Cable Outlets
- o 50 Gallon Water Heater and Ice Maker Water Line
- o Large Base and Casing throughout Main Floor and **Upstairs Hallway**
- o Stained Stair End Caps with Iron Spindles
- o Paint: 3 Wall Colors (flat)/1 Enamel/1 Stain
- o Sump Pump
- o Knockdown Ceilings Throughout (minus Garage)
- o Bath Stub for Future Basement Finish
- o Full Access to Design Center and Personal Decorator
- o In House Warranty Program